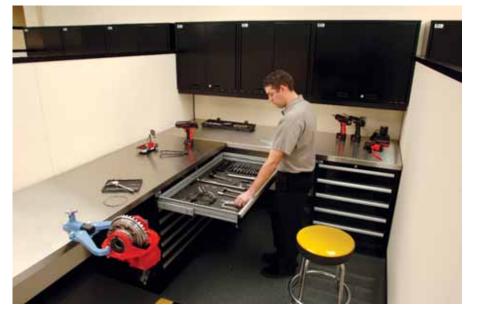

epdei2.jpg

The workbays in the gear shop feature Lista workbenches with stainless steel worksurfaces, and overhead cabinets for bulk storage of tools and equipment. Each technician has his own bay.