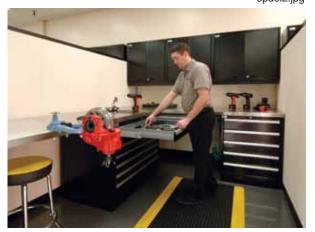

epdei2.jpg

The workbays in the gear shop feature Lista workbenches with stainless steel worksurfaces, and overhead cabinets for bulk storage of tools and equipment. Each technician has his own bay.