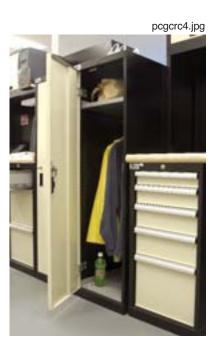

A corner packing station includes many Lista packing bench accessories.

pcgcrc3.jpg

pcgcrc2.jpg

Order management workstations (above) feature adjacent lockers for storing personal items (right).

90 sections of Storage Wall in 5 rows holds a huge inventory of replacement parts, from spark plugs to universal joints. This row houses a library of repair manuals.