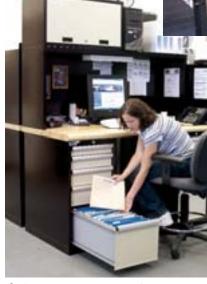

A corner packing station includes many Lista packing bench accessories.

pcgcrc3.jpg

pcgcrc2.jpg

Order management workstations (above) feature adjacent lockers for storing personal items (right).

90 sections of Storage Wall in 5 rows holds a huge inventory of replacement parts, from spark plugs to universal joints. This row houses a library of repair manuals.