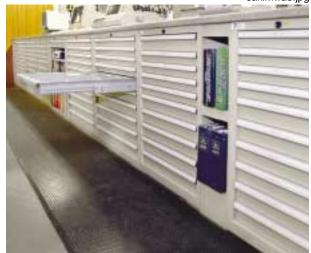

A variety of cabinet widths are used in the parts counter, with book/binder storage interspersed.