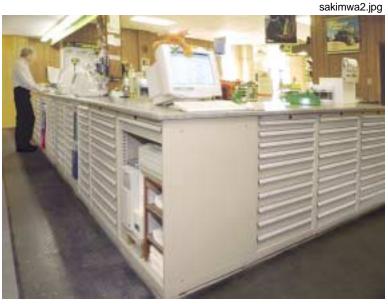

A variety of cabinet widths are used in the parts counter, with book/binder storage interspersed.