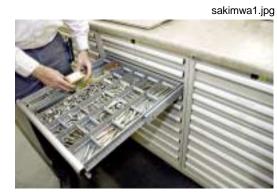

Gaskets are stored in DW75 drawers using holding pins. Each gasket is outlined in pen on the drawer bottom, so it's easy to tell if a part is out of stock.

sakimwa3.jpg

Drawers are subdivided and labeled. Half of the inventory is English measurement, half is metric (Deere switched to metric several years ago).