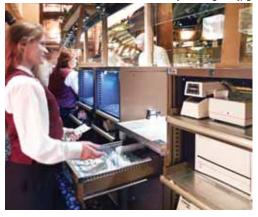

## Mohegan Sun Casino Uncasville, CT Gaming

jamohegan1.jpg

Mohegan Sun redid a main floor cash cage, replacing old particle board cabinetry with Lista cabinets with drawers, door compartments and roll-out trays. In the chip storage area (below), chips are stored in sliding door shelf cabinets with plexiglas doors.