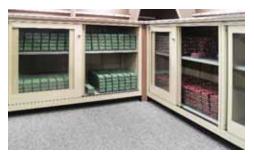

## Mohegan Sun Casino Uncasville, CT Gaming

jamohegan1.jpg

Mohegan Sun redid a main floor cash cage, replacing old particle board cabinetry with Lista cabinets with drawers, door compartments and roll-out trays. In the chip storage area (below), chips are stored in sliding door shelf cabinets with plexiglas doors.