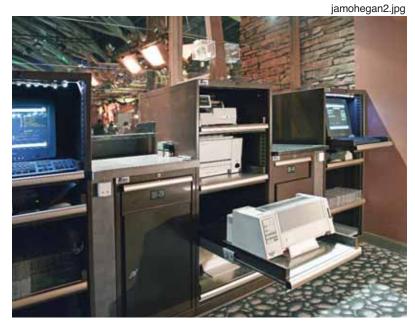

## Mohegan Sun Casino Uncasville, CT Gaming

jamohegan1.jpg

Mohegan Sun redid a main floor cash cage, replacing old particle board cabinetry with Lista cabinets with drawers, door compartments and roll-out trays. In the chip storage area (below), chips are stored in sliding door shelf cabinets with plexiglas doors.