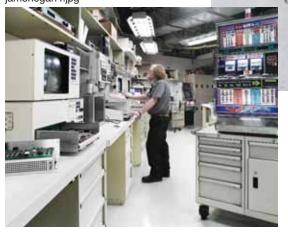

jamohegan5.jpg

jamohegan3.jpg

In the slot machine repair area, Lista benches are used to repair machines, with plenty of drawer storage in the cabinets pedestals. The area also features overhead cabinets, mobile cabinets, door cabs with roll-out trays, and drawer cabinets for storage of components.