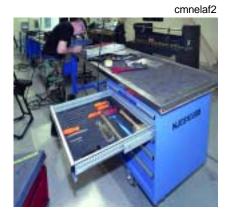

Mobile workbench with user-supplied top and FOD drawers.

Storage Wall sections with shelves, roll-out trays and open bottom areas for storage of mobile carts.

cmnelaf5

cmnelaf4

Stacked drawer/shelf cabinets in two configurations.