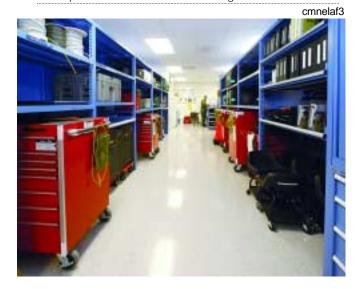

Mobile workbench with user-supplied top and FOD drawers.

Storage Wall sections with shelves, roll-out trays and open bottom areas for storage of mobile carts.

cmnelaf5

cmnelaf4

Stacked drawer/shelf cabinets in two configurations.