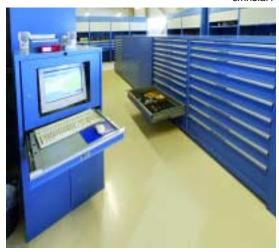

## Nellis Air Force Base Las Vegas, NV GSA DOD

Storage area includes Storage Wall with tambour doors, drawer cabinets with FOD interiors, hinged door cabs with roll-out trays, computer cab and Control Station (behind computer cab).