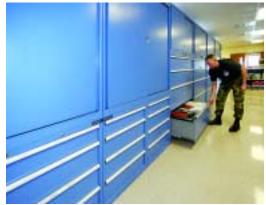

Storage Wall sections with tambour doors, roll-out trays with FOD cut-outs, drawers and open storage space at bottom.