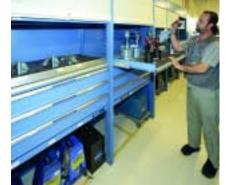

## Nellis Air Force Base Las Vegas, NV GSA DOD

Storage area includes Storage Wall with tambour doors, drawer cabinets with FOD interiors, hinged door cabs with roll-out trays, computer cab and Control Station (behind computer cab).

Mobile workbench with user-supplied top and FOD drawers.

Storage Wall sections with shelves, roll-out trays and open bottom areas for storage of mobile carts.

cmnelaf5

cmnelaf4

Stacked drawer/shelf cabinets in two configurations.