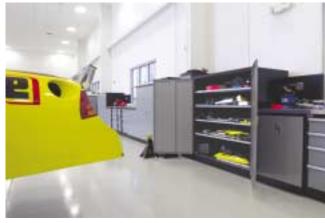

Double hinged door cabinets with shelves and roll-out trays (in some cases) hold larger items.

eprwi5.jpg

LISTA

For a "uniform" look in the shop, RWI ordered lockers made by Lista to hold technicians' clothes.