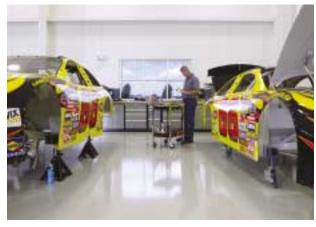

## Rusty Wallace, Inc. Mooresville, NC Racing

eprwi1.jpg

eprwi2.jpg

Rusty Wallace Inc, owned by famed NASCAR champion Rusty Wallace, races the #66 DuraFlame Dodge, driven by Billy Parker, in the Busch Series (see Lista logo). The team outfitted their shop with Lista cabinets and workbenches, forming a large workbay where two cars can be worked on at once.