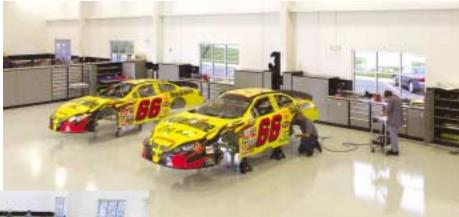

## Rusty Wallace, Inc. Mooresville, NC Racing

eprwi1.jpg

eprwi2.jpg

Rusty Wallace Inc, owned by famed NASCAR champion Rusty Wallace, races the #66 DuraFlame Dodge, driven by Billy Parker, in the Busch Series (see Lista logo). The team outfitted their shop with Lista cabinets and workbenches, forming a large workbay where two cars can be worked on at once.