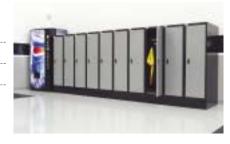

Double hinged door cabinets with shelves and roll-out trays (in some cases) hold larger items.

eprwi5.jpg

LISTA

For a "uniform" look in the shop, RWI ordered lockers made by Lista to hold technicians' clothes.