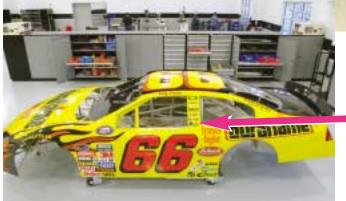

## Rusty Wallace, Inc. Mooresville, NC Racing

eprwi1.jpg

eprwi2.jpg

Rusty Wallace Inc, owned by famed NASCAR champion Rusty Wallace, races the #66 DuraFlame Dodge, driven by Billy Parker, in the Busch Series (see Lista logo). The team outfitted their shop with Lista cabinets and workbenches, forming a large workbay where two cars can be worked on at once.