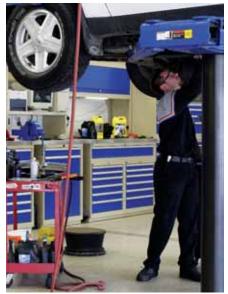

jwrydell2.jpg

Special housings were designed to hold the lift controls, which can be operated with levers on the front of the door. There's a keyboard tray drawer at the top of the cabinet.

wrydell3.jpg