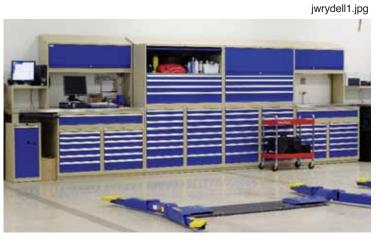

## Rydell GM Auto Center Grand Forks, ND AMPD

jwrydell4.jpg

The cabinets are beige and Polaris Blue (to match the Rotary lifts).

Rydell recently built a brandnew dealership, and Lista workbays were a centerpiece of the service department redesign (the old dealership will be torn down). Each workbay includes a huge amount of storage space for the technicians, as well as countertop workspace with a stainless steel worksurface.