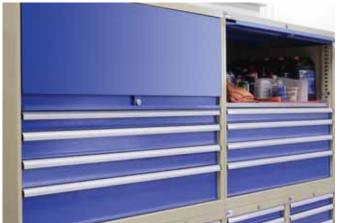

jwrydell5.jpg

Stacked DW cabinets feature a shelf with a retractable door above drawers.