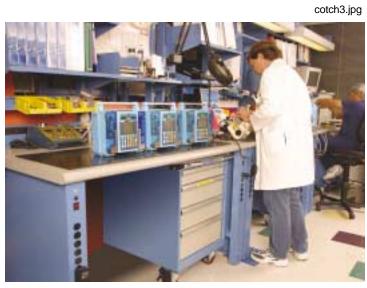

cotch2.jpg

TCH was looking for lots of power sources, and wanted to have easy access to outlets when large equipment was positioned next to the benches for repair. The solution was to put the outlets into the bench legs (the benches also have FlexWorks horizontal power rails).