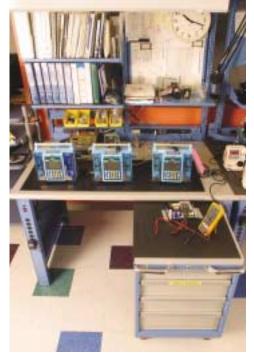

Mobile cabinets, stored under the worksurface, can be pulled out to offer additional workspace, and are also rolled to remote work locations in the hospital for repairs to larger pieces of equipment.