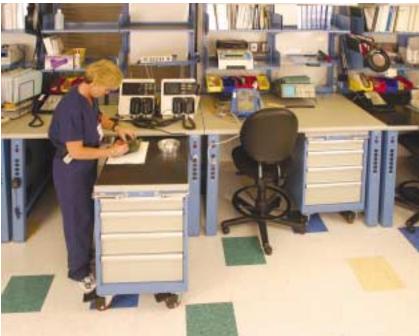

## cotch1.jpg

The bio-med engineering department replaced old casework benches with Lista technical benches with FlexWorks. The range of sizes, power integration, the FlexWorks accessory system and the ability to pair the benches with companion mobile storage cabinets, gave Lista the edge in this sale.