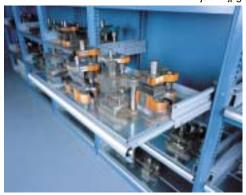

custom ventilation system.

jatiff4.jpg

Molds for silver items are stored on heavy-duty roll-out trays in an adjacent Storage Wall.

A Storage Wall combining drawers underneath and lockable hinged door shelf cabinets above, with a hinged door section to the right.