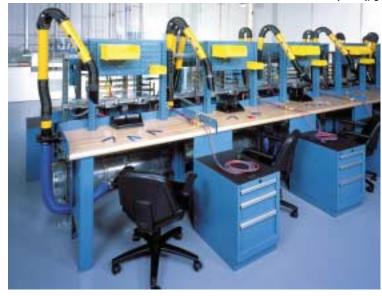

## **Tiffany** Cumberland, RI MFG. General

jatiff1.jpg

jatiff3.jpg

Another version of a custom polishing bench.

Tiffany built a manufacturing facility in Rhode Island to make various original products that they sell. These customized benches are for polishing large silver items. The polished-off particles of silver are captured through the

custom ventilation system.

jatiff4.jpg

Molds for silver items are stored on heavy-duty roll-out trays in an adjacent Storage Wall.

A Storage Wall combining drawers underneath and lockable hinged door shelf cabinets above, with a hinged door section to the right.