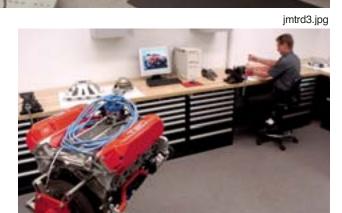

## jmtrd2.jpg

jmtrd4.jpg

(Clockwise from top right): mobile workbench with mobile computer cabinets, workbenches in engine assembly area, wire harness assembly bench, tool transporter with hanging shelf cabinet, Storage Wall with roll-out trays behind double hinged doors, tool transporter and mobile workstation at machining center.