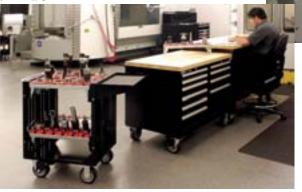

## jmtrd2.jpg

jmtrd4.jpg

(Clockwise from top right): mobile workbench with mobile computer cabinets, workbenches in engine assembly area, wire harness assembly bench, tool transporter with hanging shelf cabinet, Storage Wall with roll-out trays behind double hinged doors, tool transporter and mobile workstation at machining center.