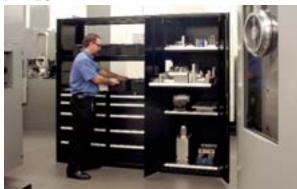

## jmtrd2.jpg

jmtrd4.jpg

(Clockwise from top right): mobile workbench with mobile computer cabinets, workbenches in engine assembly area, wire harness assembly bench, tool transporter with hanging shelf cabinet, Storage Wall with roll-out trays behind double hinged doors, tool transporter and mobile workstation at machining center.