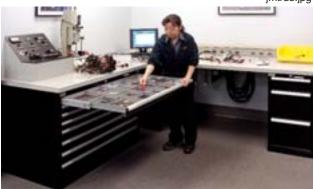

## jmtrd2.jpg

jmtrd4.jpg

(Clockwise from top right): mobile workbench with mobile computer cabinets, workbenches in engine assembly area, wire harness assembly bench, tool transporter with hanging shelf cabinet, Storage Wall with roll-out trays behind double hinged doors, tool transporter and mobile workstation at machining center.