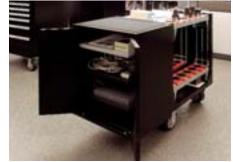

## jmtrd2.jpg

jmtrd4.jpg

(Clockwise from top right): mobile workbench with mobile computer cabinets, workbenches in engine assembly area, wire harness assembly bench, tool transporter with hanging shelf cabinet, Storage Wall with roll-out trays behind double hinged doors, tool transporter and mobile workstation at machining center.