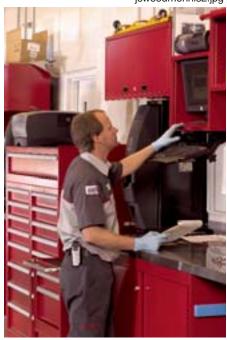

## Woodmen Nissan Colorado Springs, CO AMDP

jswoodmennis1.jpg

The service department at Woodmen
Nissan groups technician stations in pairs.
Each technician has his own stacked
SC/DW cabinet combination, overhead
cabinet with retractable door and mobile
cabinet; they share a sliding door shelf
cabinet and a cabinet that holds their
computer monitor.

A computer monitor is kept in an open housing mounted to the wall.

A keyboard tray mounted under the housing gives easy access to the keyboard without taking up counter space.

jswoodmennis3.jpg

Each technician's mobile cabinet can bring tools and a worksurface to the car being serviced.