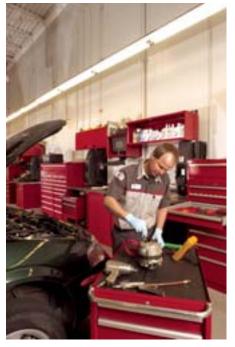

A computer monitor is kept in an open housing mounted to the wall.

A keyboard tray mounted under the housing gives easy access to the keyboard without taking up counter space.

jswoodmennis3.jpg

Each technician's mobile cabinet can bring tools and a worksurface to the car being serviced.