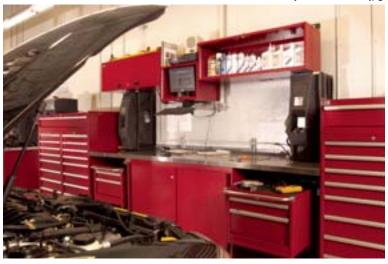

## Woodmen Nissan Colorado Springs, CO AMDP

jswoodmennis1.jpg

The service department at Woodmen
Nissan groups technician stations in pairs.
Each technician has his own stacked
SC/DW cabinet combination, overhead
cabinet with retractable door and mobile
cabinet; they share a sliding door shelf
cabinet and a cabinet that holds their
computer monitor.