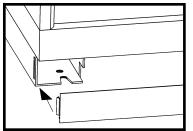

For cabinets with no base, fork truck base or frame base, insert angle piece into hole in bottom. For the floor bolt kit, ask for **Part No. X1141-1.**\*\*

- Alternate anchoring for cabinets with fork truck base: properly anchor base to floor at front and back using the slots indicated.
  - Properly position rear anchors and bolts (customersupplied), allowing enough clearance to slide the cabinet into position.
- Install front anchors.

- \* SS-KIT includes (4) each nuts and bolts.
- \*\* X1141-1 includes (2) fastening brackets, anchors, hardware and installation instructions.