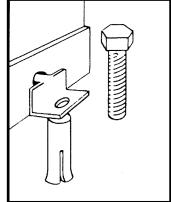

For cabinets with no base, fork truck base or frame base, insert angle piece into hole in bottom. For the floor bolt kit, ask for **Part No. X1141-1.**\*\*

- Alternate anchoring for cabinets with fork truck base: properly anchor base to floor at front and back using the slots indicated.
  - Properly position rear anchors and bolts (customersupplied), allowing enough clearance to slide the cabinet into position.
- Install front anchors.

- \* SS-KIT includes (4) each nuts and bolts.
- \*\* X1141-1 includes (2) fastening brackets, anchors, hardware and installation instructions.