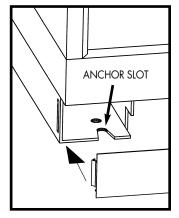

For cabinets with no base, fork truck base or frame base, insert angle piece into hole in bottom. For the floor bolt kit, ask for **Part No. X1141-1.**\*\*

- Alternate anchoring for cabinets with fork truck base: properly anchor base to floor at front and back using the slots indicated.
  - Properly position rear anchors and bolts (customersupplied), allowing enough clearance to slide the cabinet into position.
- Install front anchors.

- \* SS-KIT includes (4) each nuts and bolts.
- \*\* X1141-1 includes (2) fastening brackets, anchors, hardware and installation instructions.