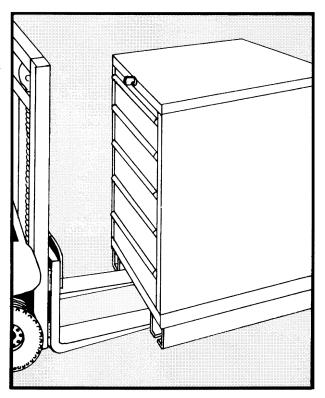

## **Proper Usage** for Lista drawer cabinets

All Lista cabinets should be locked while moving.

Base cover plate easily snaps on and off to allow for pick-up by fork or pallet truck.