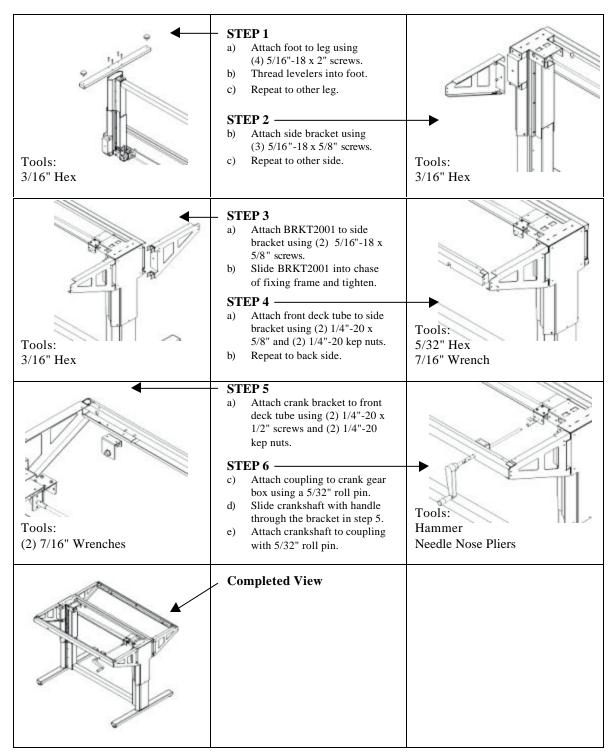

## Center Justified

#### **Tools Required**

- 3/16" Hex
- 5/32" Hex
- (2) 7/16" Wrenches
- Hammer
- Needle Nose Pliers