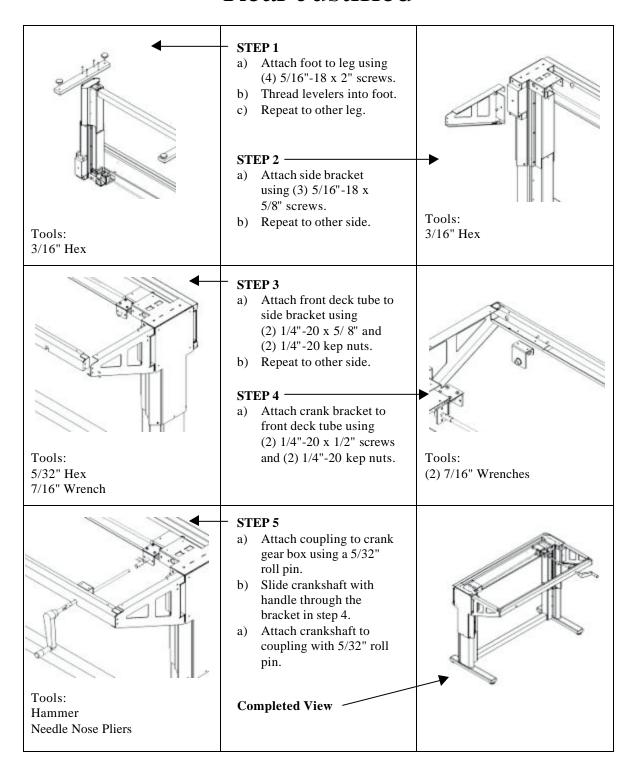

## Rear Justified

### **Tools Required**

- 3/16" Hex
- (2) 7/16" Wrenches
- Hammer
- Needle Nose Pliers
- 5/32" Hex
- 7/16" Wrench

Align<sup>TM</sup> is a trademark of Lista International Corporation.

Making Workspace Work® is a trademark of Lista International Corporation.