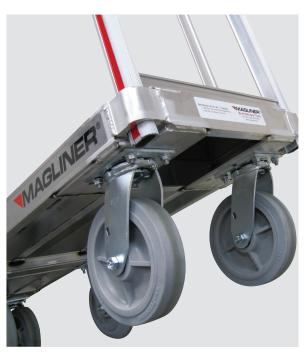

### **Options**

| P/N               | WT.(LBS.) |
|-------------------|-----------|
| 349530 6" Casters | 8.0       |
| 349500 8" Casters | 8.0       |

The foot brake helps hold the U-Boat in place on inclines or when loading products.

| P/N           | D" | W" | WT.(LBS.) |
|---------------|----|----|-----------|
| 130066 Swivel | 6  | 2  | 5.0       |
| 130067 Rigid  | 6  | 2  | 4.0       |
| 130079 Swivel | 8  | 2  | 6.0       |
| 130029 Rigid  | 8  | 2  | 5.0       |
|               |    |    |           |

 $\label{thm:continuous} \mbox{Heavy duty thermoplastic rubber casters.}$