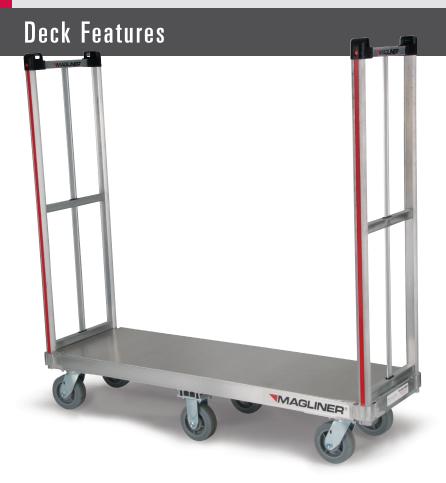

## U-BOAT

- Engineered for durability, longevity and extreme use
- Bottom cross brace rests on deck to provide load containment
- Handle extends through deck for improved retention in the deck
- Center tilt allows easy navigation over thresholds and bumps
- 360-degree maneuverability in aisles and most coolers
- High efficiency tire treads for easy rolling and reduction of push-and-pull effort by drivers during delivery

Robotically welded five-box aluminum construction optimized for over-the-road payload.