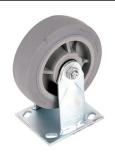

| P/N           | D" | W" | WT.(LBS.) |
|---------------|----|----|-----------|
| 130066 Swivel | 6  | 2  | 5.0       |
| 130067 Rigid  | 6  | 2  | 4.0       |
| 130079 Swivel | 8  | 2  | 6.0       |
| 130029 Rigid  | 8  | 2  | 5.0       |
|               |    |    |           |

 $\label{thm:continuous} \mbox{Heavy duty thermoplastic rubber casters.}$