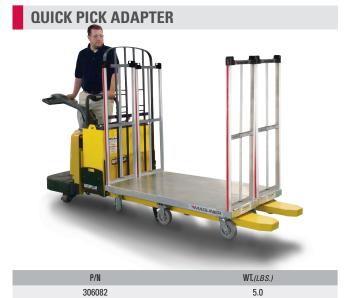

#### **Accessories**

Containment curtain securely holds the highest payload per U-Boat.

The quick pick adapter option allows users to utilize walkie-riders to speed order picking. Two U-Boats fit securely on a walkie-rider allowing warehouse order picking from both sides. U-Boat must have 6" TPR casters. Incompatible with foot brake option.