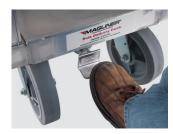

### **Options**

| P/N               | WT.(LBS.) |
|-------------------|-----------|
| 349530 6" Casters | 8.0       |
| 349500 8" Casters | 8.0       |

The foot brake helps hold the U-Boat in place on inclines or when loading products.