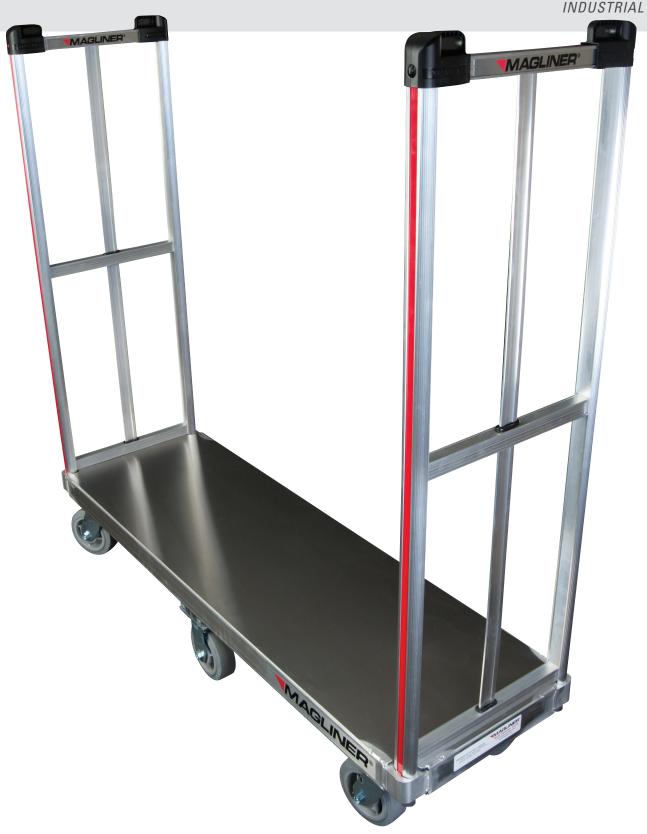

## U-BOAT

- Engineered for durability, longevity and extreme use
- Bottom cross brace rests on deck to provide load containment
- Handle extends through deck for improved retention in the deck
- Center tilt allows easy navigation over thresholds and bumps
- 360-degree maneuverability in aisles and most coolers
- High efficiency tire treads for easy rolling and reduction of push-and-pull effort by drivers during delivery

P/N BDHA162

Shown with 6" casters.

| SPECIFICATIONS |                                                      |  |  |  |
|----------------|------------------------------------------------------|--|--|--|
| Deck           | 18" wide x 60" long                                  |  |  |  |
| Weight         | 80 lbs.                                              |  |  |  |
| Capacity       | 1,500 lbs. route delivery<br>1,800 lbs. in-store use |  |  |  |
| Handles        | 48" high                                             |  |  |  |
| Casters        | 6" or 8"x 2"                                         |  |  |  |