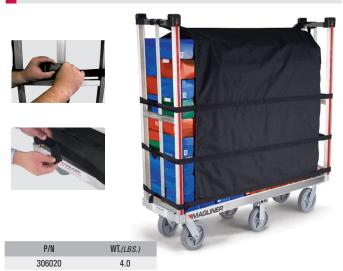

#### **Accessories**

Containment curtain securely holds the highest payload per U-Boat.

The quick pick adapter option allows users to utilize walkie-riders to speed order picking. Two U-Boats fit securely on a walkie-rider allowing warehouse order picking from both sides. U-Boat must have 6" TPR casters. Incompatible with foot brake option.