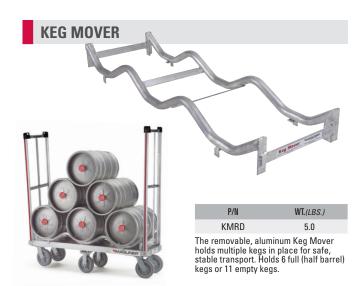

# U-BOAT INDUSTRIAL USE

## U-BOAT

- Engineered for durability, longevity and extreme use
- Bottom cross brace rests on deck to provide load containment
- Handle extends through deck for improved retention in the deck
- Center tilt allows easy navigation over thresholds and bumps
- 360-degree maneuverability in aisles and most coolers
- High efficiency tire treads for easy rolling and reduction of push-and-pull effort by drivers during delivery