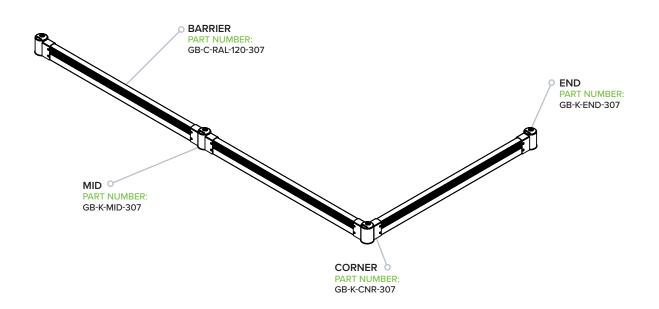

### **MODULAR DESIGN: 0-**

Modular posts and rails allow for endless configurations.