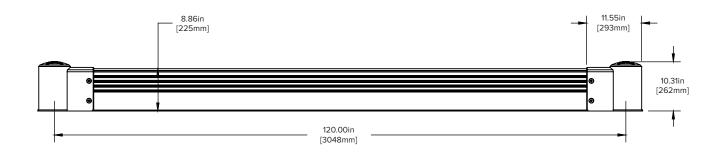

g your operators, forklifts, and facility safe.







\* PATENTS PENDING



### IMPACT **TESTING**

Rigorous product testing at the highest standard.





90° 7,376 ft-lbs 10,000 J 45° 10,432 ft-lbs 14,144 J 30° 14,751 ft-lbs 20,000 J

#### WHAT DOES 7,376 FT LBS (10,000 J) MEAN TO YOU?



## MATERIAL **PROPERTIES**

### **BARRIER DEFLECTION:**



|             | Working Temperatures | 32°F-130°F<br>(0°C-54°C) |
|-------------|----------------------|--------------------------|
| $\triangle$ | Toxicity             | Not Hazardous            |



| d | Flammability       | Does Not<br>Easily Ignite |
|---|--------------------|---------------------------|
|   | REACH / RSCA / DSL | Compliant                 |



# SAFESTOP GROUNDBARRIER

### **SafeStop GroundBarrier**

Hardware included.