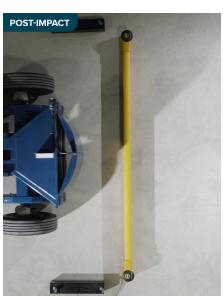

### HOW IT WORKS

GroundBarrier is packed full of innovative technology to safely stop heavy machinery. Upon impact, its reinforced uprights offer strength while its shock-absorbing rails flex to dissipate impact energy — keeping your operators, forklifts, and facility safe.

### IMPACT **TESTING**

Rigorous product testing at the highest standard.

90° 7,376 ft-lbs 10,000 J 45° 10,432 ft-lbs 14,144 J 30° 14,751 ft-lbs 20,000 J