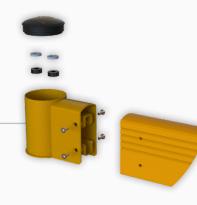

### **MODULAR DESIGN: 0-**

Modular posts and rails allow for endless configurations.

# POST & RAIL STRENGTH: O

Industry-leading upright strength from shock-absorbing post technology.

### **SafeStop GroundBarrier**

Hardware included.