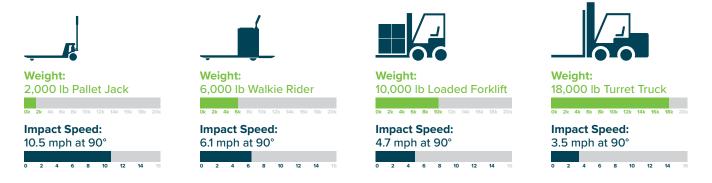

give it the ability to slow and stop material handling equipment — ensuring the safety of your employees and the integrity of your concrete floors. With the added options of PedestrianBarrier or GuardRail for extra stopping power, keeping your facility safe has never been easier.

### HOW IT WORKS

GroundBarrier is packed full of innovative technology to safely stop heavy machinery. Upon impact, its reinforced uprights offer strength while its shock-absorbing rails flex to dissipate impact energy — keeping your operators, forklifts, and facility safe.







\* PATENTS PENDING



### IMPACT **TESTING**

Rigorous product testing at the highest standard.





90° 7,376 ft-lbs 10,000 J 45° 10,432 ft-lbs 14,144 J 30° 14,751 ft-lbs 20,000 J

#### WHAT DOES 7,376 FT LBS (10,000 J) MEAN TO YOU?



## MATERIAL **PROPERTIES**

### **BARRIER DEFLECTION:**



|             | Working Temperatures | 32°F-130°F<br>(0°C-54°C) |
|-------------|----------------------|--------------------------|
| $\triangle$ | Toxicity             | Not Hazardous            |



| d | Flammability       | Does Not<br>Easily Ignite |
|---|--------------------|---------------------------|
|   | REACH / RSCA / DSL | Compliant                 |



# SAFESTOP GROUNDBARRIER

### **SafeStop GroundBarrier**

Hardware included.