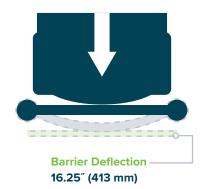

### **BARRIER DEFLECTION:**

|             | Working Temperatures | 32°F-130°F<br>(0°C-54°C) |
|-------------|----------------------|--------------------------|
| $\triangle$ | Toxicity             | Not Hazardous            |