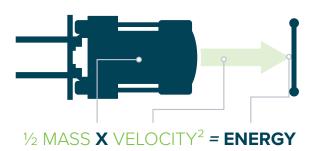

Stop GroundBarrier**, a flush-mounted safety barrier that protects people, floors, and facilities. Its combined shock-absorbent materials give it the ability to slow and stop material handling equipment — ensuring the safety of your employees and the integrity of your concrete floors. With the added options of PedestrianBarrier or GuardRail for extra stopping power, keeping your facility safe has never been easier.

### HOW IT WORKS

GroundBarrier is packed full of innovative technology to safely stop heavy machinery. Upon impact, its reinforced uprights offer strength while its shock-absorbing rails flex to dissipate impact energy — keeping your operators, forklifts, and facility safe.







\* PATENTS PENDING



### IMPACT **TESTING**

Rigorous product testing at the highest standard.





90° 7,376 ft-lbs 10,000 J 45° 10,432 ft-lbs 14,144 J 30° 14,751 ft-lbs 20,000 J

#### WHAT DOES 7,376 FT LBS (10,000 J) MEAN TO YOU?



## MATERIAL **PROPERTIES**

### **BARRIER DEFLECTION:**



|             | Working Temperatures | 32°F-130°F<br>(0°C-54°C) |
|-------------|----------------------|--------------------------|
| $\triangle$ | Toxicity             | Not Hazardous            |



| d | Flammability       | Does Not<br>Easily Ignite |
|---|--------------------|---------------------------|
|   | REACH / RSCA / DSL | Compliant                 |



# SAFESTOP GROUNDBARRIER

### **SafeStop GroundBarrier**

Hardware included.