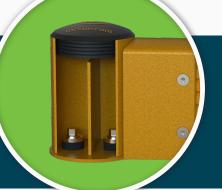

#### **IMPACT ABSORBING:** O

Proprietary rail connection provides unparalleled impact absorbency.

# POST & RAIL STRENGTH: O

Industry-leading upright strength from shock-absorbing post technology.