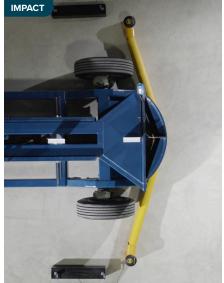

### HOW IT WORKS

GroundBarrier is packed full of innovative technology to safely stop heavy machinery. Upon impact, its reinforced uprights offer strength while its shock-absorbing rails flex to dissipate impact energy — keeping your operators, forklifts, and facility safe.

### IMPACT **TESTING**

Rigorous product testing at the highest standard.

90° 7,376 ft-lbs 10,000 J 45° 10,432 ft-lbs 14,144 J 30° 14,751 ft-lbs 20,000 J