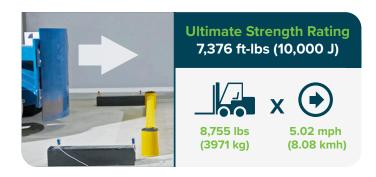

### IMPACT **TESTING**

Rigorous product testing at the highest standard.

90° 7,376 ft-lbs 10,000 J 45° 10,432 ft-lbs 14,144 J 30° 14,751 ft-lbs 20,000 J

#### WHAT DOES 7,376 FT LBS (10,000 J) MEAN TO YOU?