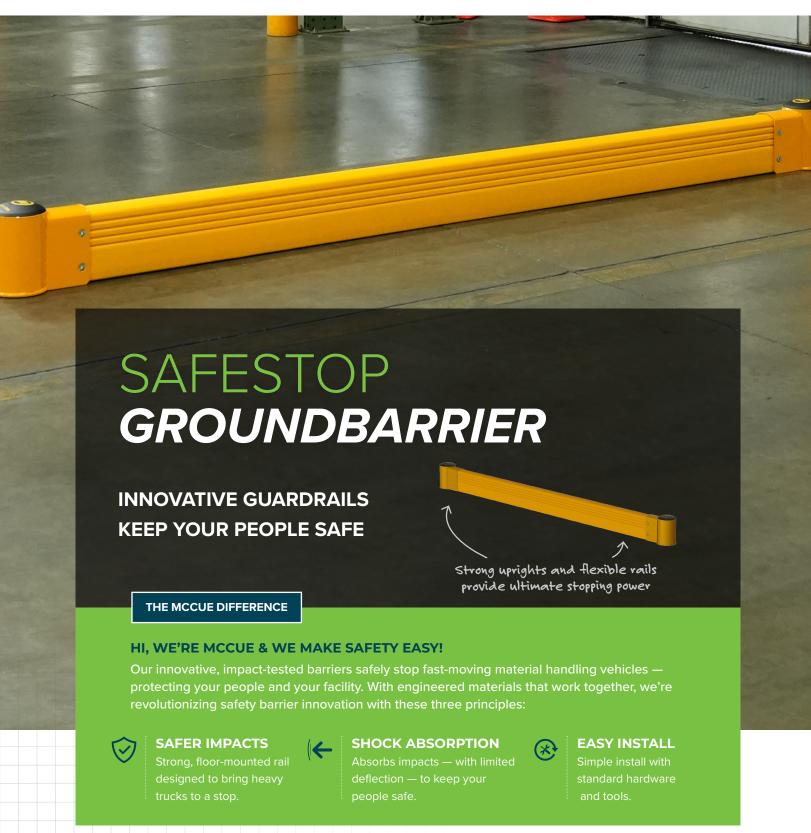

# SAFESTOP GROUNDBARRIER

Introducing **SafeStop GroundBarrier**, a flush-mounted safety barrier that protects people, floors, and facilities. Its combined shock-absorbent materials give it the ability to slow and stop material handling equipment — ensuring the safety of your employees and the integrity of your concrete floors. With the added options of PedestrianBarrier or GuardRail for extra stopping power, keeping your facility safe has never been easier.

### HOW IT WORKS

GroundBarrier is packed full of innovative technology to safely stop heavy machinery. Upon impact, its reinforced uprights offer strength while its shock-absorbing rails flex to dissipate impact energy — keeping your operators, forklifts, and facility safe.