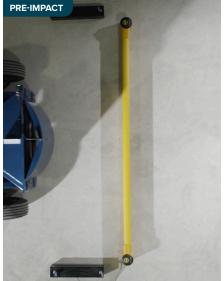

### IMPACT **TESTING**

Rigorous product testing at the highest standard.

90° 7,376 ft-lbs 10,000 J 45° 10,432 ft-lbs 14,144 J 30° 14,751 ft-lbs 20,000 J

#### WHAT DOES 7,376 FT LBS (10,000 J) MEAN TO YOU?