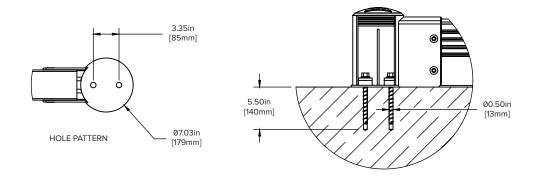

ing your operators, forklifts, and facility safe.







\* PATENTS PENDING



### IMPACT **TESTING**

Rigorous product testing at the highest standard.





90° 7,376 ft-lbs 10,000 J 45° 10,432 ft-lbs 14,144 J 30° 14,751 ft-lbs 20,000 J

#### WHAT DOES 7,376 FT LBS (10,000 J) MEAN TO YOU?



## MATERIAL **PROPERTIES**

### **BARRIER DEFLECTION:**



|             | Working Temperatures | 32°F-130°F<br>(0°C-54°C) |
|-------------|----------------------|--------------------------|
| $\triangle$ | Toxicity             | Not Hazardous            |



| d | Flammability       | Does Not<br>Easily Ignite |
|---|--------------------|---------------------------|
|   | REACH / RSCA / DSL | Compliant                 |



# SAFESTOP GROUNDBARRIER

### **SafeStop GroundBarrier**

Hardware included.