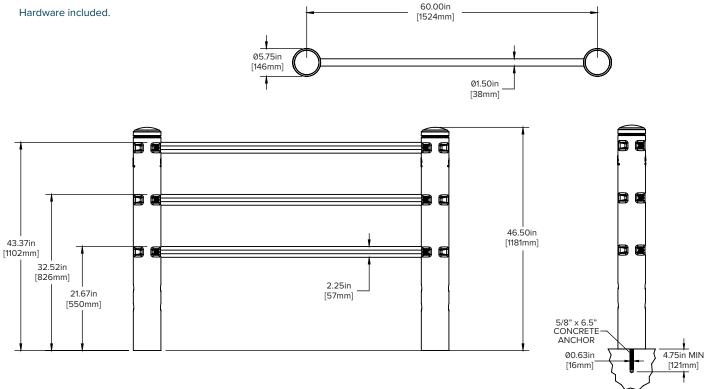

ng power

## THE MCCUE DIFFERENCE

#### HI, WE'RE MCCUE & WE MAKE SAFETY EASY!

 $\leftarrow$ 

Our innovative, impact-tested barriers safely stop fast-moving material handling vehicles — protecting your people and your facility. With engineered materials that work together, we're revolutionizing safety barrier innovation with these three principles:

# $\bigcirc$

## SAFER IMPACTS

Strong, floor-mounted rai designed to bring heavy trucks to a stop.

#### SHOCK ABSORPTION

Absorbs impacts — with limitec deflection — to keep your people safe.

# \*

EASY INSTALL Simple install with

standard hardwa and tools.

KEEP YOUR OPERATIONS SAFE AND YOUR WORKFORCE SAFER WITH THE WORLD'S MOST ADVANCED SAFETY BARRIERS



# SAFESTOP PEDESTRIANBARRIER

### SafeStop PedestrianBarrier

Hardware included.