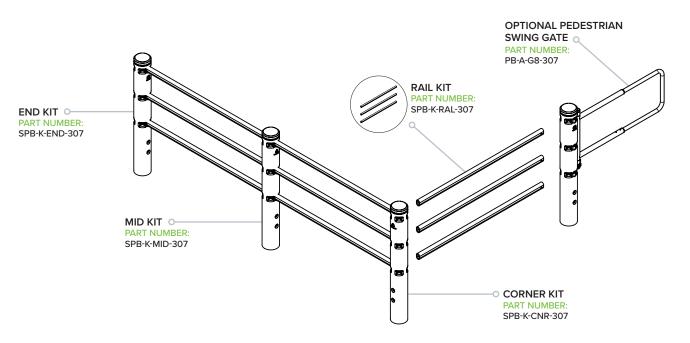

power

## THE MCCUE DIFFERENCE

#### HI, WE'RE MCCUE & WE MAKE SAFETY EASY!

 $\leftarrow$ 

Our innovative, impact-tested barriers safely stop fast-moving material handling vehicles — protecting your people and your facility. With engineered materials that work together, we're revolutionizing safety barrier innovation with these three principles:

# $\bigcirc$

## SAFER IMPACTS

Strong, floor-mounted rai designed to bring heavy trucks to a stop.

#### SHOCK ABSORPTION

Absorbs impacts — with limitec deflection — to keep your people safe.

# \*

EASY INSTALL Simple install with

standard hardwa and tools.

KEEP YOUR OPERATIONS SAFE AND YOUR WORKFORCE SAFER WITH THE WORLD'S MOST ADVANCED SAFETY BARRIERS



# SAFESTOP PEDESTRIANBARRIER

### SafeStop PedestrianBarrier

Hardware included.