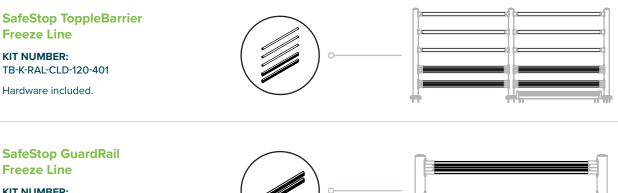

## SAFESTOP FREEZE LINE

KIT NUMBER: SGR-K-RAL-CLD-120-401

Hardware included.

SafeStop Pedestrian GuardRail Freeze Line

KIT NUMBER: PGR-K-RAL-CLD-120-401

Hardware included.