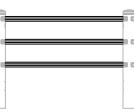

## SAFESTOP FREEZE LINE

KIT NUMBER: SGR-K-RAL-CLD-120-401

Hardware included.

SafeStop Pedestrian GuardRail Freeze Line

KIT NUMBER: PGR-K-RAL-CLD-120-401

Hardware included.