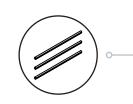

## SAFESTOP FREEZE LINE

KIT NUMBER: SGR-K-RAL-CLD-120-401

Hardware included.

SafeStop Pedestrian GuardRail Freeze Line

KIT NUMBER: PGR-K-RAL-CLD-120-401

Hardware included.