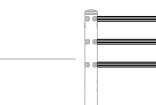

## SAFESTOP FREEZE LINE

KIT NUMBER: SGR-K-RAL-CLD-120-401

Hardware included.

SafeStop Pedestrian GuardRail Freeze Line

KIT NUMBER: PGR-K-RAL-CLD-120-401

Hardware included.