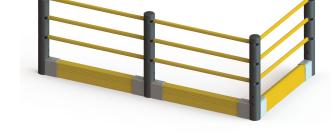

## **Pedestrian Barrier with Crash Barrier**





### Our modular design provides that extra level of protection.

Our easily installed Pedestrian Barrier system can combine with the Crash Barrier for areas that need an extra level of protection. Your most important barrier is the one separating your workforce from the forklift careening across your warehouse floor. Keep your people safe, and your business protected!

**High Visibility** Your best defense is being seen

Complete Protection Absorbs direct impacts, deflects glancing blows

**Modular Design** Quick & easy to install, accommodates any space



# **Pedestrian Barrier with Crash Barrier**







#### **Pedestrian Barrier Mid Post**

PB-K-MID-401

Materials: HDPE shell Mid Post, iron cast core, rubber damper, washer, anchor kit

#### **Pedestrian Barrier Corner Post**

PB-K-CNR-401

Materials: HDPE shell Corner Post, iron cast core, rubber damper, washer, anchor kit

#### **Pedestrian Barrier End Post**

PB-K-END-401

Materials: HDPE shell End Post, iron cast core, rubber damper, washer, anchor kit

#### **Pedestrian Rail**

PB-C-RAL-307

Material: Polyolefin

#### **Crash Barrier Post End**

CB-K-PSE-307

Materials: Iron Crash Barrier Post End cap, anchor kit

#### **Extrusion**

CB-C-EXT-307

Material: Polyolefin