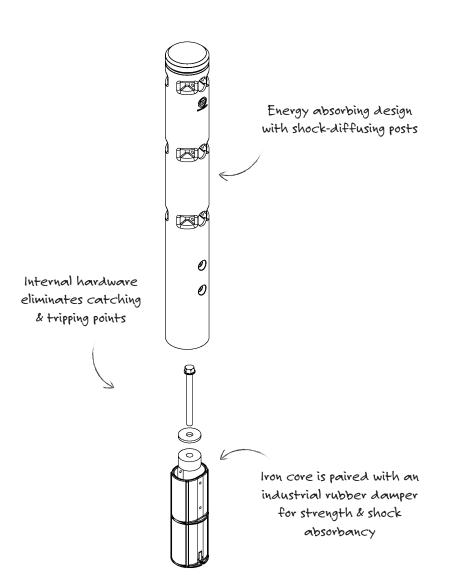

#### **Pedestrian Barrier Mid Post**

PB-K-MID-401

Materials: HDPE shell Mid Post, iron cast core, rubber damper, washer, anchor kit

#### **Pedestrian Barrier Corner Post**

PB-K-CNR-401

Materials: HDPE shell Corner Post, iron cast core, rubber damper, washer, anchor kit

#### **Pedestrian Barrier End Post**

PB-K-END-401

Materials: HDPE shell End Post, iron cast core, rubber damper, washer, anchor kit