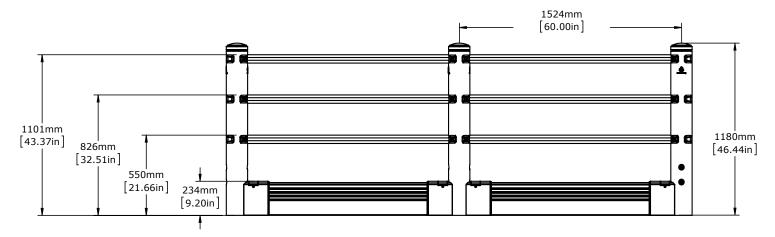

## **Pedestrian Barrier with Crash Barrier**





### Our modular design provides that extra level of protection.

Our easily installed Pedestrian Barrier system can combine with the Crash Barrier for areas that need an extra level of protection. Your most important barrier is the one separating your workforce from the forklift careening across your warehouse floor. Keep your people safe, and your business protected!

**High Visibility** Your best defense is being seen

Complete Protection Absorbs direct impacts, deflects glancing blows

**Modular Design** Quick & easy to install, accommodates any space



# **Pedestrian Barrier with Crash Barrier**







#### **Pedestrian Barrier Mid Post**

PB-K-MID-401

Materials: HDPE shell Mid Post, iron cast core, rubber damper, washer, anchor kit

#### **Pedestrian Barrier Corner Post**

PB-K-CNR-401

Materials: HDPE shell Corner Post, iron cast core, rubber damper, washer, anchor kit

#### **Pedestrian Barrier End Post**

PB-K-END-401

Materials: HDPE shell End Post, iron cast core, rubber damper, washer, anchor kit

#### **Pedestrian Rail**

PB-C-RAL-307

Material: Polyolefin

#### **Crash Barrier Post End**

CB-K-PSE-307

Materials: Iron Crash Barrier Post End cap, anchor kit

#### **Extrusion**

CB-C-EXT-307

Material: Polyolefin