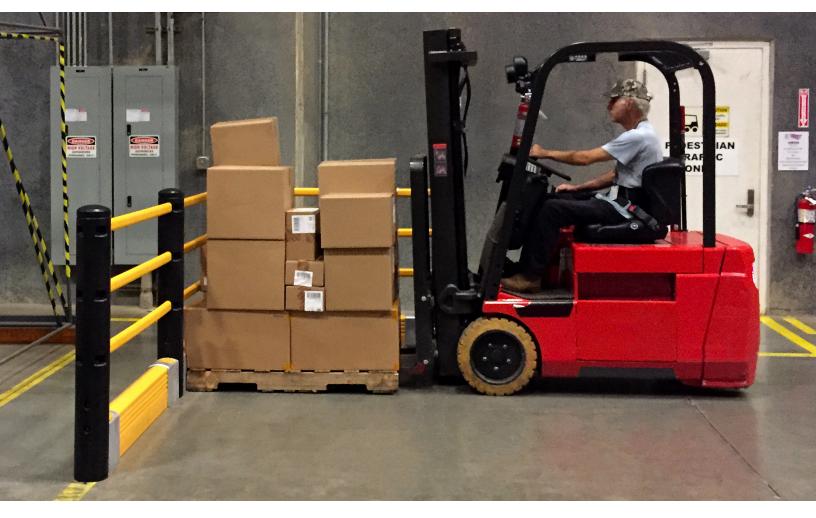

## **Pedestrian Barrier with Crash Barrier**

### Our modular design provides that extra level of protection.

Our easily installed Pedestrian Barrier system can combine with the Crash Barrier for areas that need an extra level of protection. Your most important barrier is the one separating your workforce from the forklift careening across your warehouse floor. Keep your people safe, and your business protected!

**High Visibility** Your best defense is being seen

Complete Protection Absorbs direct impacts, deflects glancing blows

**Modular Design** Quick & easy to install, accommodates any space