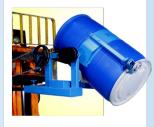

| 17" to 17.5" (43.2 to 44.5 cm) |
| 55/30-16             | 55/30M-16                                  | 55/30SS-16                                 | 15.5" to 16" 39.4 to 40.6 cm)  |
| 55/30-14.5           | 55/30M-14.5                                | 55/30SS-14.5                               | 14" to 14.5" (35.6 to 36.8 cm) |





MORCINCH™ Drum Holder with cinch chain and ratchet to secure drum



MORCINCH™ Drum Holder with Factory Installed Option # 5115i-P Web Strap and Ratchet to secure drum (not for use with spark resistant models)

#### Install MORCINCH™ Kits to Handle Various Drums

# Below-Hook **Kontrol-Karriers**

#### Forklift-Karriers

# Mobile **Hydra-Lift Karriers**

## Vertical-Lift **Drum Pourers**



Kit # 4560-P shown bolted onto MORCINCH™ drum holder





The Top Rim Clamp grips the upper rim of your drum to prevent it from slipping through the drum holder.

Kit # 4560-P Top Rim Clamp Assembly

Kit # 4560M-P Spark Resistant Top Rim Clamp Assembly

Kit # 4560SS-P Stainless Steel Top Rim Clamp Assembly





## Bracket Assembly Kits for a 30 to 55-Gallon (114 to 210 liter) RIMLESS plastic drum, or more safely hold a fiber drum



Kit # 4556-P shown bolted onto MORCINCH<sup>™</sup> drum holder





Install the Bracket Assembly as a brace at top and bottom of your drum to prevent it from slipping lengthways through the drum holder. Handle a drum from 31" to 39" (78.7 to 99 cm) tall.

Kit # 4556-P Bracket Assembly.

Kit # 4556M-P Spark Resistant Bracket Assembly.

Kit # 4556SS-P Stainless Steel Bracket Assembly.





## Insert Correct Size Diam