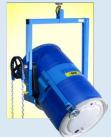

The new MORCINCH™ drum handling system is a feature of below-hook Kontrol-Karriers (shown right), Forklift-Karriers, Hydra-Lift Karriers and Vertical-Lift Drum Pourers

#### **Automatically Adjusts!**

The MORCINCH™ drum holder automatically adjusts from your 22" (56 cm) diameter drum...

...to your 23.5" (59.7 cm) diameter drum... ...and any size in between

MORCINCH™ drum holder has alloy cinch chain with flexible chain cover, and ratchet handle to secure drum