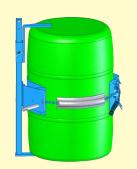

#### Top Rim Clamp Kits

Install the Top Rim Clamp to safely handle a RIMMED 55-gallon (210 liter) plastic. It grips the upper drum rim to prevent it from slipping through the drum

You must install either the Bracket Assembly or the Top Rim Clamp to safely handle a plastic drum.

## Vertical-Lift **Drum Pourers**

Kit # 4560-P shown bolted onto MORCINCH™ drum holder

The Top Rim Clamp grips the upper rim of your drum to prevent it from slipping through the drum holder.

Kit # 4560-P Top Rim Clamp Assembly