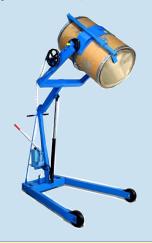

The new MORCINCH™ drum handling system is a feature of below-hook Kontrol-Karriers (shown right), Forklift-Karriers, Hydra-Lift Karriers and Vertical-Lift Drum Pourers

## Vertical-Lift **Drum Pourers**

Kit # 4560-P shown bolted onto MORCINCH™ drum holder

The Top Rim Clamp grips the upper rim of your drum to prevent it from slipping through the drum holder.

Kit # 4560-P Top Rim Clamp Assembly