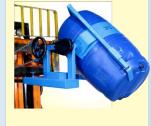

The new MORCINCH™ drum handling system is a feature of below-hook Kontrol-Karriers (shown right), Forklift-Karriers, Hydra-Lift Karriers and Vertical-Lift Drum Pourers

#### Forklift-Karriers