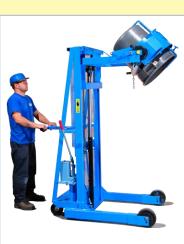

The new MORCINCH™ drum handling system is a feature of below-hook Kontrol-Karriers (shown right), Forklift-Karriers, Hydra-Lift Karriers and Vertical-Lift Drum Pourers

# Mobile **Hydra-Lift Karriers**