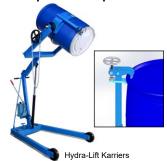

The new MORCINCH™ drum handling system is a feature of below-hook Kontrol-Karriers (shown right), Forklift-Karriers, Hydra-Lift Karriers and Vertical-Lift Drum Pourers

# Mobile **Hydra-Lift Karriers**