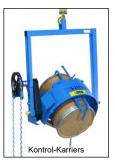

The new MORCINCH™ drum handling system is a feature of below-hook Kontrol-Karriers (shown right), Forklift-Karriers, Hydra-Lift Karriers and Vertical-Lift Drum Pourers

# Below-Hook **Kontrol-Karriers**