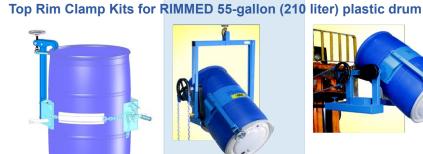

#### Top Rim Clamp Kits

Install the Top Rim Clamp to safely handle a RIMMED 55-gallon (210 liter) plastic. It grips the upper drum rim to prevent it from slipping through the drum

You must install either the Bracket Assembly or the Top Rim Clamp to safely handle a plastic drum.

Kit # 4560-P Top Rim Clamp Kit # 4560M-P Spark Resistant Kit # 4560SS-P Stainless Steel

## Vertical-Lift **Drum Pourers**

Kit # 4560-P shown bolted onto MORCINCH™ drum holder

The Top Rim Clamp grips the upper rim of your drum to prevent it from slipping through the drum holder.

Kit # 4560-P Top Rim Clamp Assembly