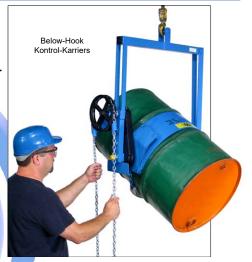

The new MORCINCH™ drum handling system is a feature of below-hook Kontrol-Karriers (shown right), Forklift-Karriers, Hydra-Lift Karriers and Vertical-Lift Drum Pourers

# Below-Hook **Kontrol-Karriers**