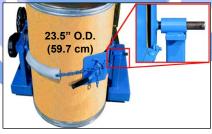

#### **Automatically Adjusts!**

The MORCINCH™ drum holder automatically adjusts from your 22" (56 cm) diameter drum...

...to your 23.5" (59.7 cm) diameter drum... ...and any size in between

MORCINCH™ drum holder has alloy cinch chain with flexible chain cover, and ratchet handle to secure drum