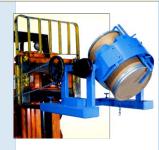

The new MORCINCH™ drum handling system is a feature of below-hook Kontrol-Karriers (shown right), Forklift-Karriers, Hydra-Lift Karriers and Vertical-Lift Drum Pourers

#### Forklift-Karriers