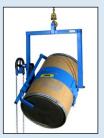

The new MORCINCH™ drum handling system is a feature of below-hook Kontrol-Karriers (shown right), Forklift-Karriers, Hydra-Lift Karriers and Vertical-Lift Drum Pourers

# Below-Hook **Kontrol-Karriers**