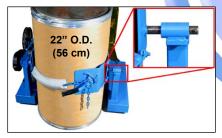

#### **Automatically Adjusts!**

The MORCINCH™ drum holder automatically adjusts from your 22" (56 cm) diameter drum...

...to your 23.5" (59.7 cm) diameter drum... ...and any size in between

MORCINCH™ drum holder has alloy cinch chain with flexible chain cover, and ratchet handle to secure drum