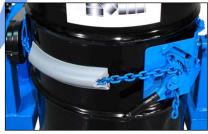

# **CINCH**<sup>™</sup> Drum Handling System

- MORCINCH™ Drum Holder Automatically adjusts for 22" to 23.5" (56 to 59.7 cm) diameter steel or fiber drum... and accepts Diameter Adapters for a smaller drum
- Includes a flexible cover on the cinch chain to help protect the sidewall of your drum
- Incorporates alloy cinch chain and hinge, and durable stress relief weld joints
- Accepts bolt-on Bracket Assembly to handle your rimless plastic drum
- Accepts bolt-on Top Rim Clamp for your rimmed plastic drum