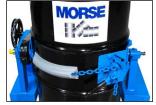

#### **Automatically Adjusts!**

The MORCINCH™ drum holder automatically adjusts from your 22" (56 cm) diameter drum...

...to your 23.5" (59.7 cm) diameter drum... ...and any size in between

MORCINCH™ drum holder has alloy cinch chain with flexible chain cover, and ratchet handle to secure drum

#### **Diameter Adapters**

Diameter Adapters allow you to handle a smaller drum with the same drum handler.

Simply insert the correct size Diameter Adapter into the drum holder. Lift the Diameter Adapter out to Web Strap and Ratchet