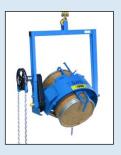

The new MORCINCH™ drum handling system is a feature of below-hook Kontrol-Karriers (shown right), Forklift-Karriers, Hydra-Lift Karriers and Vertical-Lift Drum Pourers

# Below-Hook **Kontrol-Karriers**