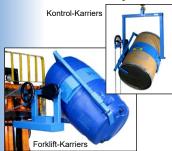

The new MORCINCH™ drum handling system is a feature of below-hook Kontrol-Karriers (shown right), Forklift-Karriers, Hydra-Lift Karriers and Vertical-Lift Drum Pourers

# Below-Hook **Kontrol-Karriers**

#### Forklift-Karriers