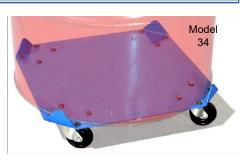

Model 14-SSC Stainless Steel Drum Dolly with stainless steel casters and polypropylene wheels.

**Square Drum Dollies** have flat deck with four rounded corners turned up to hold drum in position. Useful if drum has spigot low on side of drum.

Model 34 55-Gallon (210 liter) Square Drum Dolly

Model 34-30 30-Gallon (114 liter) Square Dolly

Model 34-5 5-Gallon (19 liter) Saquare Dolly

Type 304 Stainless Steel with Bead Blast Finish Model 34-5SS Stainless Steel 5-Gallon Square Dolly