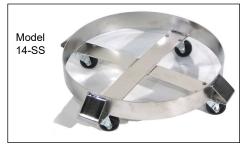

#### Type 304 Stainless Steel with Bead Blast Finish

Model 14-SS Stainless Steel 55-Gallon (210 liter) Round Drum Dolly. Casters are bright-finished steel with MORTUF polyolefin wheels and stainless steel fasteners.