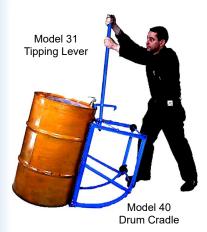

#### **Drum Cradle Trucks**

Rugged angle iron construction. 3" (7.6 cm) MORTUF polyolefin wheels. Handle 55-gallon (210 liter) steel drum.

Capacity: 700 Lb. (318 kg)

Model 40 Drum Cradle shown with Model 31 Tipping Lever (sold separately)
Model 40-30 is for a 30-gallon steel drum.

#### **Tipping Lever**

Model 31 Tipping Lever is for one-person loading of a heavy drum onto Model 40. Built with 40" (101.6 cm) steel tubing and malleable iron double hook. Shown above with Model 40.

Model 36 easy-to-load drum cradle with a built-in retractable tipping lever for a 55-gallon (210 liter) steel drum. Heavy steel welded construction with four 3" MORTUF polyolefin wheels.