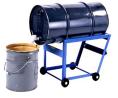

#### **Drum Cradle Trucks**

Rugged angle iron construction. 3" (7.6 cm) MORTUF polyolefin wheels. Handle 55-gallon (210 liter) steel drum.

Capacity: 700 Lb. (318 kg)

Model 40 Drum Cradle shown with Model 31 Tipping Lever (sold separately)
Model 40-30 is for a 30-gallon steel drum.

#### **Tipping Lever**

Model 31 Tipping Lever is for one-person loading of a heavy drum onto Model 40. Built with 40" (101.6 cm) steel tubing and malleable iron double hook. Shown above with Model 40.

Model 36 easy-to-load drum cradle with a built-in retractable tipping lever for a 55-gallon (210 liter) steel drum. Heavy steel welded construction with four 3" MORTUF polyolefin wheels.