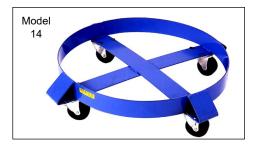

### Model 32 Drum Upender

Provides leverage to move horizontal drum to upright position

**IMPORTANT:** NOT designed to safely lower an upright

Round Drum Dollies have a wide stance base with four 3" (7.6 cm) MORTUF polyolefin swivel casters for easy moving of a heavy drum. Dollies handle a steel, plastic or fiber drum.

Model 14 55-Gallon (210 liter) Round Drum Dolly

**Model 14M** Spark Resistant 55-Gallon (210 liter) Round Drum Dolly

Model 14-30 30-Gallon (114 liter) Round Dolly