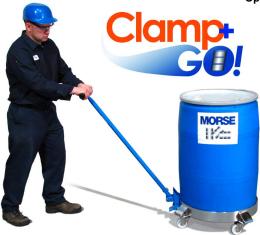

#### **Patented Design**

Model 24 Clamp+GO™ Dolly Handle (shown)

**Model 24-SS** Stainless Steel Clamp+GO™ Dolly Handle with bead blast finish

## **Clamp+GO™** Dolly Handle

When pushing a drum dolly, lateral force at the top of the drum shifts over 70% of the weight to the front dolly wheels. This can make the dolly difficult to control, and potentially hazardous if the dolly wheels hit an obstruction, hole in floor.

Make drum dollies easier and more safe to move. Attach the patented **Clamp+GO™ Dolly Handle** to a drum dolly. You then pull from the bottom of drum to move it around. Provides greater control, and significantly reduces risks with weight more evenly distributed on all dolly wheels.

Use the **Clamp+GO**™ with round drum dollies of various sizes. Adjust for 2", 2.5" or 3" (5.08, 6.35 or 7.62 cm) tall dolly sidewall. **Clamp+GO**™ works with all Morse round drum dollies, and with many other brands.