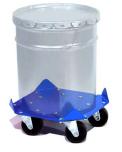

Model 34 55-Gallon (210 liter) Square Drum Dolly

Model 34-30 30-Gallon (114 liter) Square Dolly

Model 34-5 5-Gallon (19 liter) Saquare Dolly

Type 304 Stainless Steel with Bead Blast Finish Model 34-5SS Stainless Steel 5-Gallon Square Dolly