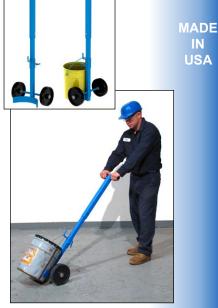

## Model 152-5 PailPRO<sup>™</sup> **5-Gallon Pail Truck**

Ergonomic 2-wheel truck designed to ease handling a heavy 5-gallon (19 liter) pail or can. Simply place the pail handle over the hook and pull back on the truck handle to lift the pail. Rolls easily on 8" (20.3 cm) diameter MORTUF hard polyolefin wheels. Stands upright when not in use.

- Capacity: 150 Lb. (68 kg)
  - Assembled dimensions: 48.25" Tall x 17.75" Wide x 9.5" Deep (123 x 45 x 24.1 cm)