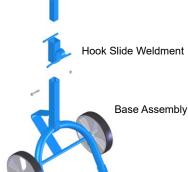

## Simple Assembly Models 152, 153 and 155

- 1 Slide Handle Assembly tube through Hook Slide Weldment and into Base Assembly tube and allign drilled holes
- Insert Bolt through alligned holes 2. and secure with Lock Nut to fasten Handle Assembly to Base Assembly

Note: Hook Slide Weldment slides freely on Handle Assembly tube to engage upper rim of drum

| Model # | Description                                                 |
|---------|-------------------------------------------------------------|
| 152     | 2-Wheel Drum Truck with 10" Rubber Wheels                   |
| 153     | 2-Wheel Drum Truck with 10" Polyolefin Wheels               |
| 155     | 2-Wheel Hand Stand Drum Truck                               |
| 125     | No-Spill Drum Truck                                         |
| 152-5   | Pail <i>PRO</i> <sup>™</sup> 5-Gallon (19 liter) Pail Truck |