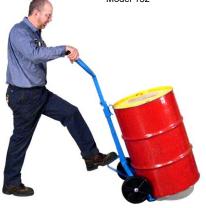

## Economical 2-Wheel Drum Trucks

Model 152

Model 153

#### Models 152 and 153 2-Wheel Hand Trucks

- Economical and easy to use
- Trim, strong all steel welded construction
- Model 152 has 10" (25.4 cm) rubber wheels
- Model 153 has 10" (25.4 cm) MORTUF polyolefin wheels
- Handle: 55-gallon, 30-gallon or 85-gallon drum
- Capacity: 1000 Lb. (454 kg)
- Dimensions: 61.25" Tall x 25.25" Wide (155.6 x 64.1 cm)

Model 152 shown

Copyright 2020 - Morse Mfg. Co., Inc.

(Updated 24 Jul, 2020)