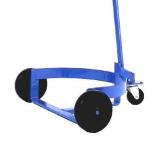

#### Model 125 "No Spill" Drum Truck

- One person operation
- Excellent control with two 8" (20.3 cm) MORTUF polyolefin roller bearing wheels, and one 4" (10.2 cm) swivel caster
- Handle: 55-gallon (210 liter) steel, plastic or fiber drum with up to 24" (61 cm) outside diameter
- Capacity: 1200 Lb. (545 kg)
- Dimensions: 43" Tall x 31.5" Wide (109.2 x 80 xm)