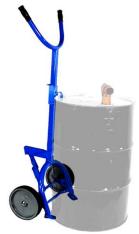

# Model 155 Hand-Stand Drum Truck

- Stands upright for space saving storage
- Footrest supports truck and provides leverage to assist loading
- 10" (25.4 cm) rubber wheels Handle: 55-gallon, 30-gallon or
- 85-gallon drum
- Capacity: 1000 Lb. (454 kg)
  - Dimensions: 62" Tall x 25.25" Wide (157.5 x 64.1 cm)