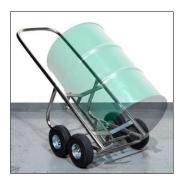

Model 160-SS made of type 304 stainless steel

Model 160 Model 160M adds Spark Resistant Parts

Model 160-WP-SS Stainless Steel Drum Truck for use of rough terrain

Models with 10" pneumatic wheels mounted outside the frame are designed for traveling over rough terrain or grating. Model 160-WP-SS is made of type 304 stainless steel.