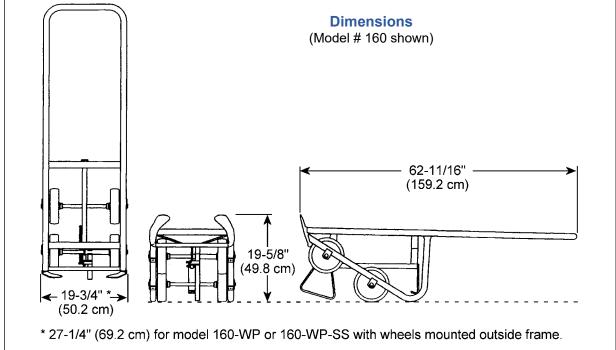

| Drum Size Range                                 |               |                |  |  |
|-------------------------------------------------|---------------|----------------|--|--|
|                                                 | Minimum       | Maximum        |  |  |
| Diameter                                        | 14" (35.6 cm) | 28" (71.1 cm)  |  |  |
| Height                                          | 31" (78.7 cm) | 41" (104.1 cm) |  |  |
| Add Ontion FOEO D for FE rollon rimines plantic |               |                |  |  |