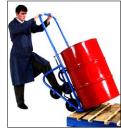

#### Move drums on and off pallets

...or tilt on edge of pallet. Extra long handle provides leverage for control.