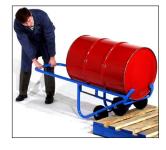

# Use the Chime Hook to Extend the Support Prop

Engage the chime hook on the drum rim as shown here to assist in loading the drum.

Extend the support prop to stabilize the hand truck in horizontal position to dispense from a drum, as shown bottom right.

#### Dispense drum with ease

When pouring a drum the frame and extendable support prop stabilize the truck in horizontal position. The truck also stands alone with extendable support prop.

Model 160-WP for use on rough terrain