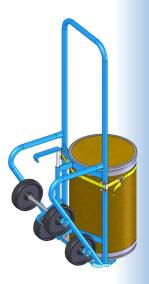

#### **Innovative 4-Wheel Drum Trucks**

Ergonomic and versatile drum trucks to transport and dispense from drum. Stand alone on 4 wheels, or stands upright for storage.

- · Ergonomic, extremely versatile drum trucks
- Designed and built for safety
- Truck carries full weight of drum. No need to balance or support drum weight
- Move and turn easily on four 8" MORTUF polyolefin roller-bearing wheels
- Forged steel toe prongs

MADE

IN USA

- Wide and rounded to protect drum
- Specially shaped to ease pick-up of drum
- Hands are protected within U-shaped knuckle saving handle
- Capacity: 1,000 lb. (454 kg)
- Ships boxed, with minor assembly required
- Handle 30, 55 or 85 gallon steel drum, and most rimmed plastic and fiber drums