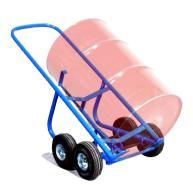

#### **Innovative 4-Wheel Drum Trucks**

Ergonomic and versatile drum trucks to transport and dispense from drum. Stand alone on 4 wheels, or stands upright for storage.

- · Ergonomic, extremely versatile drum trucks
- Designed and built for safety
- Truck carries full weight of drum. No need to balance or support drum weight
- Move and turn easily on four 8" MORTUF polyolefin roller-bearing wheels
- Forged steel toe prongs

MADE

IN USA

- Wide and rounded to protect drum
- Specially shaped to ease pick-up of drum
- Hands are protected within U-shaped knuckle saving handle
- Capacity: 1,000 lb. (454 kg)
- Ships boxed, with minor assembly required
- Handle 30, 55 or 85 gallon steel drum, and most rimmed plastic and fiber drums

#### Dispense drum with ease

When pouring a drum the frame and extendable support prop stabilize the truck in horizontal position. The truck also stands alone with extendable support prop.

Model 160-WP for use on rough terrain