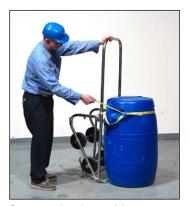

## Optional Strap - Kit # 5058-P

The Strap Option allows you to handle a rimless plastic drum as shown in sequence of images below, or a shorter drum such as the 30-gallon fiber drum shown at right, with any Morse 4-Wheel Drum Truck.

Secure optional strap (shown on model 160-SS) around a rimless drum.

Strap assists in pulling your drum over onto the drum truck.