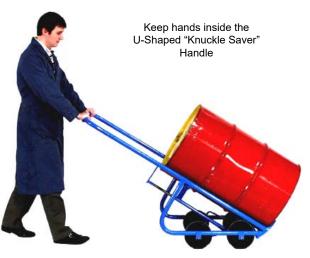

#### **Innovative 4-Wheel Drum Trucks**

Ergonomic and versatile drum trucks to transport and dispense from drum. Stand alone on 4 wheels, or stands upright for storage.

- · Ergonomic, extremely versatile drum trucks
- Designed and built for safety
- Truck carries full weight of drum. No need to balance or support drum weight
- Move and turn easily on four 8" MORTUF polyolefin roller-bearing wheels
- Forged steel toe prongs

MADE

IN USA

- Wide and rounded to protect drum
- Specially shaped to ease pick-up of drum
- Hands are protected within U-shaped knuckle saving handle
- Capacity: 1,000 lb. (454 kg)
- Ships boxed, with minor assembly required
- Handle 30, 55 or 85 gallon steel drum, and most rimmed plastic and fiber drums