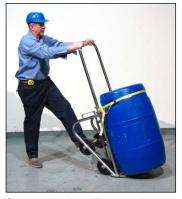

## Optional Strap - Kit # 5058-P

The Strap Option allows you to handle a rimless plastic drum as shown in sequence of images below, or a shorter drum such as the 30-gallon fiber drum shown at right, with any Morse 4-Wheel Drum Truck.

Secure optional strap (shown on model 160-SS) around a rimless drum.

Strap assists in pulling your drum over onto the drum truck.