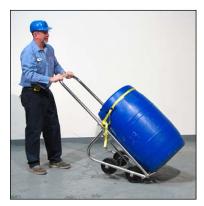

## Optional Strap - Kit # 5058-P

The Strap Option allows you to handle a rimless plastic drum as shown in sequence of images below, or a shorter drum such as the 30-gallon fiber drum shown at right, with any Morse 4-Wheel Drum Truck.

Secure optional strap (shown on model 160-SS) around a rimless drum.

Strap assists in pulling your drum over onto the drum truck.