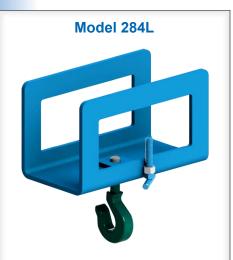

Model # 284L Fork Mount Hook has a larger opening to accommodate a larger fork up to 8.5" (14 cm) wide.

It provides a lifting hook below your fork.

Use a Morse Fork Hook with a below-hook drum lifter, for safety-conscious drum handling with your forklift.