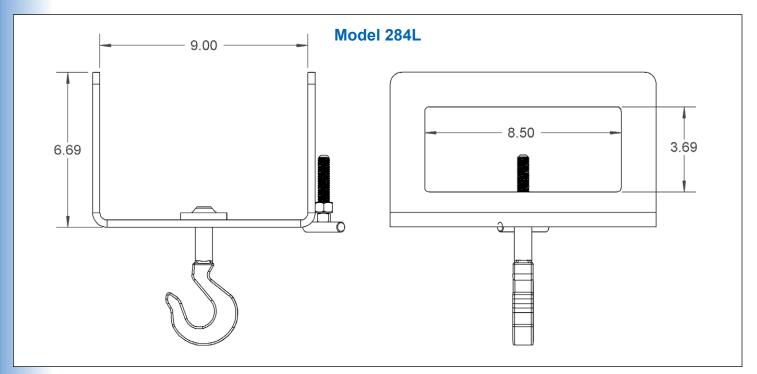

Model # 284L Fork Mount Hook has a larger opening to accommodate a larger fork up to 8.5" (14 cm) wide.

It provides a lifting hook below your fork.

Use a Morse Fork Hook with a below-hook drum lifter, for safety-conscious drum handling with your forklift.