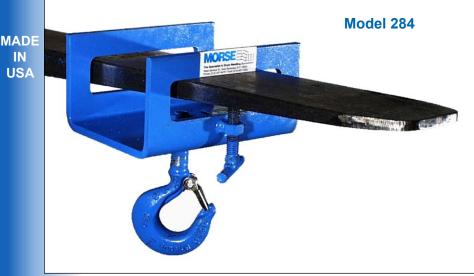

## Model 284 Fork Mount Hook

## Turn Your Forklift Into a Crane

- Turn your forklift into a hoist
- Enable safety-conscious drum lifting
- Capacity: 2,000 Lb. (907 kg)

This fork mounted hook slides right onto the fork of your truck to enable use of any Morse below hook drum lifter with your forklift. Turn your forklift into a 55-gallon (210 liter) drum hoist.

Standard model 284 Fork Mount Hook fits up to a 5.5" (14 cm) wide fork.

**IMPORTANT NOTE:** Model 284 Fork Mount Hook is NOT a drum lifter. It is just the fork-mounted hook from which to suspend a drum lifter or other device.