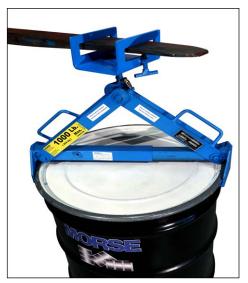

Model 284 Fork Hook is shown here with Morse model 92 Drum Lifter for rimmed steel, plastic or fiber drum.

| Fork Mount Hook |                                     |                                |                    |
|-----------------|-------------------------------------|--------------------------------|--------------------|
| Model #         | Description                         | Fork Opening                   | Capacity           |
| 284             | Fork Mount Hook                     | 5.5" x 1-9/16" (14 x 4 cm)     | 2,000 Lb. (907 kg) |
| 284L            | Fork Mount Hook with larger opening | W8.5" x H3.69" (21.6 x 9.37cm) | 2,000 Lb. (907 kg) |