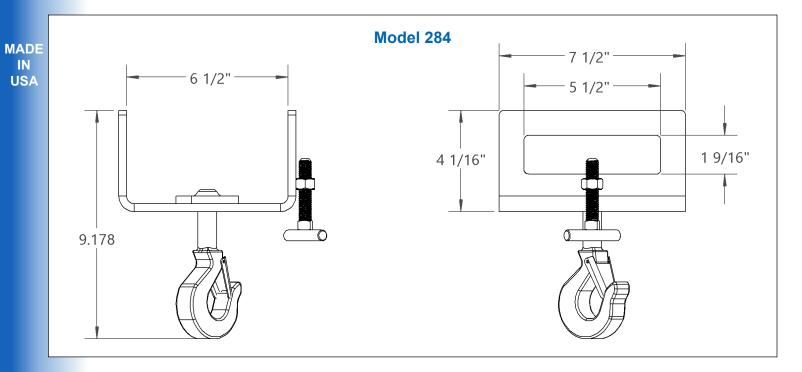

Standard model 284 Fork Mount Hook fits up to a 5.5" (14 cm) wide fork.

**IMPORTANT NOTE:** Model 284 Fork Mount Hook is NOT a drum lifter. It is just the fork-mounted hook from which to suspend a drum lifter or other device.

Model 284 Fork Hook is shown here with Morse model 92 Drum Lifter for rimmed steel, plastic or fiber drum.

| Fork Mount Hook |                                     |                                |                    |
|-----------------|-------------------------------------|--------------------------------|--------------------|
| Model #         | Description                         | Fork Opening                   | Capacity           |
| 284             | Fork Mount Hook                     | 5.5" x 1-9/16" (14 x 4 cm)     | 2,000 Lb. (907 kg) |
| 284L            | Fork Mount Hook with larger opening | W8.5" x H3.69" (21.6 x 9.37cm) | 2,000 Lb. (907 kg) |