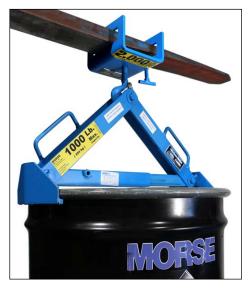

Model 284 Fork Hook is shown here with Morse model 92 Drum Lifter for rimmed steel, plastic or fiber drum.

| Fork Mount Hook |                                     |                                |                    |
|-----------------|-------------------------------------|--------------------------------|--------------------|
| Model #         | Description                         | Fork Opening                   | Capacity           |
| 284             | Fork Mount Hook                     | 5.5" x 1-9/16" (14 x 4 cm)     | 2,000 Lb. (907 kg) |
| 284L            | Fork Mount Hook with larger opening | W8.5" x H3.69" (21.6 x 9.37cm) | 2,000 Lb. (907 kg) |