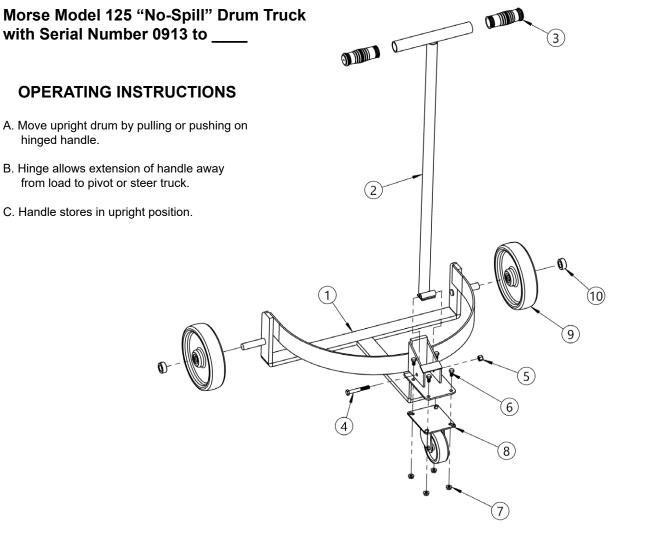

## Model 125 "No-Spill" Drum Truck

| ITEM NO. | PART NUMBER | DESCRIPTION                 | QTY. |
|----------|-------------|-----------------------------|------|
| 1        | 74-P        | BASE WELD, 125              | 1    |
| 2        | 72W-P       | HANDLE WELD, 125            | 1    |
| 3        | 83-P        | GRIP, HANDLE, 1-1/4 X 4-1/2 | 2    |
| 4        | 1315-P      | HHCS, 3/8-16 X 2-3/4 GR2    | 1    |
| 5        | 3981-P      | NUT, 3/8-16 NYLON LOCK      | 1    |
| 6        | 215-P       | HHCS, 5/16-18 X 5/8 GR2     | 4    |
| 7        | 1634-P      | NUT, 5/16-18 WHIZ LOCK      | 4    |
| 8        | 3308-P      | CASTER, 4" SWIVEL, DBL RACE | 1    |
| 9        | 87-P        | WHEEL, MORTUF, 8", 3/4" BRG | 2    |
| 10       | 15-P        | COLLAR, 3/4" ID             | 2    |