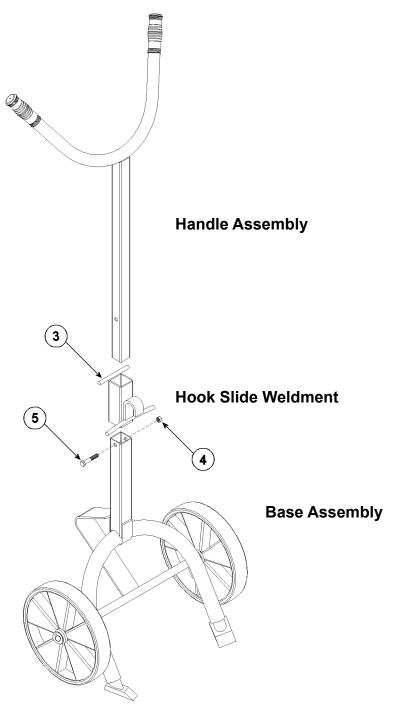

#### 2-Wheel Drum Trucks

Parts List and Diagram for Models 152 and 153 Drum Hand Trucks

Manufactured 03/2018 to \_\_\_\_\_

- Slide the Handle Assembly tube through the Hook Slide Weldment (item 3) and into the Base Assembly tube and align drilled holes.
- Insert bolt (item 5) through the aligned holes and secure with Lock Nut (item 4) to fasten the Handle Assembly to the Base Assembly.

Note: Hook Slide Weldment slides freely on the Handle assembly tube to engage the upper rim of your drum.

**WARNING:** This product can expose you to chemicals including barium sulfate, cobalt, titanium dioxide, and 2-methylimidazole, which are known to the State of California to cause cancer, and bisphenol-A, which is known to the State of California to cause birth defects or other reproductive harm. For more information go to <a href="https://www.P65Warnings.ca.gov">www.P65Warnings.ca.gov</a>