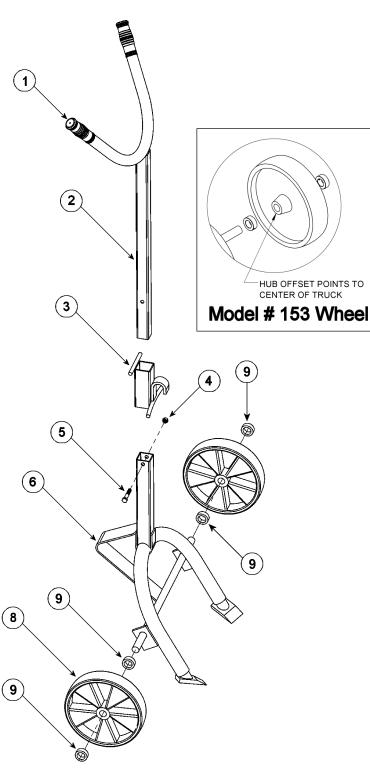

# Parts List and Diagram for Models 152 and 153 Drum Hand Trucks Manufactured 03/2018 to \_\_\_\_\_

For replacement parts, please contact your Morse dealer. When ordering parts, please specify:

- · Part number and description
- Model number

| Morse Model 152 |     |        |                               |  |
|-----------------|-----|--------|-------------------------------|--|
| ITEM            | QTY | PART#  | DESCRIPTION                   |  |
| 1               | 2   | 83-P   | GRIP, HANDLE, 1-1/4 X 4-1/2   |  |
| 2               | 1   | 3970-P | HANDLE WELD, 152, 153, 155    |  |
| 3               | 1   | 1947-P | HOOK SLIDE WELD, 152          |  |
| 4               | 1   | 1169-P | NUT, 3/8-16 REV HEX LOCK      |  |
| 5               | 1   | 82-P   | HHCS, 3/8-16 X 2-1/4 GR2      |  |
| 6               | 1   | 3971-P | BASE WELD, 152, 153           |  |
| 8 *             | 2   | 702-P  | WHEEL, RUBBER, 10", 7/8" BORE |  |
| 9 *             | 4   | 1850-P | COLLAR, 7/8" ID, 201B         |  |

| Morse Model 153            |     |        |                               |  |
|----------------------------|-----|--------|-------------------------------|--|
| ITEM                       | QTY | PART#  | DESCRIPTION                   |  |
| 1                          | 2   | 83-P   | GRIP, HANDLE, 1-1/4 X 4-1/2   |  |
| 2                          | 1   | 3970-P | HANDLE WELD, 152, 153, 155    |  |
| 3                          | 1   | 1947-P | HOOK SLIDE WELD, 152          |  |
| 4                          | 1   | 1169-P | NUT, 3/8-16 REV HEX LOCK      |  |
| 5                          | 1   | 82-P   | HHCS, 3/8-16 X 2-1/4 GR2      |  |
| 6                          | 1   | 3971-P | BASE WELD, 152, 153           |  |
| 8 *                        | 2   | 701-P  | WHEEL, MORTUF, 10", 7/8" BORE |  |
| 9 *                        | 4   | 1850-P | COLLAR, 7/8" ID, 201B         |  |
| * Recommended spare parts. |     |        |                               |  |

Model # 152 shown