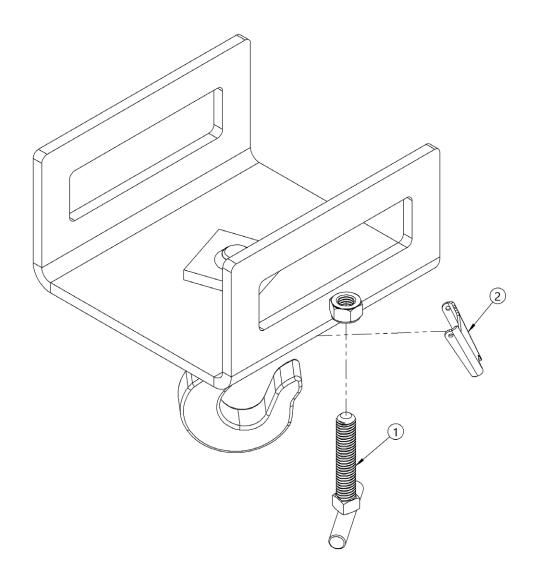

## Parts Diagram of Morse Model 284 Fork Hook

| ITEM NO. | PART NUMBER | DESCRIPTION              | QTY. |
|----------|-------------|--------------------------|------|
| 1        | 58-P        | SET SCREW, LOCK TEE, 285 | 1    |
| 2        | 2945-P      | LATCH, HOOK SAFETY, 284  | 1    |