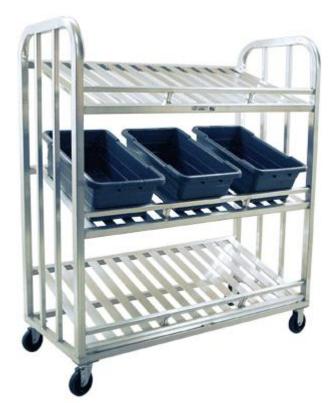

# 3-TIER MERCHANDISING/PICKING CART

## **APPLICATION:**

This cart has many applications. Display your promotional merchandise on this mobile cart or use it as a mobile picking cart. Designed to hold lugs at a 20° angle for an eye-catching display.

#### **MATERIAL:**

Framework is constructed out of 1 1/2"x 1 3/4"x.070" wall tubing. Shelves are constructed out of 1 1/4"x2 1/4"x.100" wall T-Bar. Lug stops are constructed out of 1"x1"x.094" wall tubing.