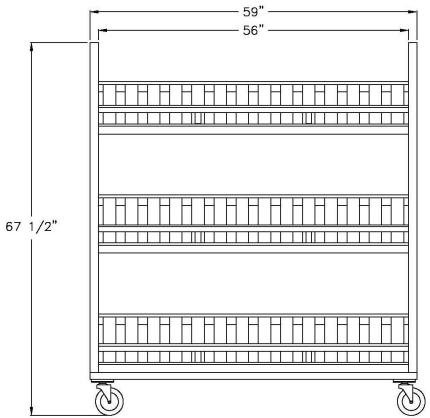

Model #97476

| Model No. | Size-W | Size-H  | Size-D | Shelf Size   | Shelf Clearance |
|-----------|--------|---------|--------|--------------|-----------------|
| 97476     | 59"    | 67 1/2" | 26"    | 24 1/2"x 56" | 20"             |