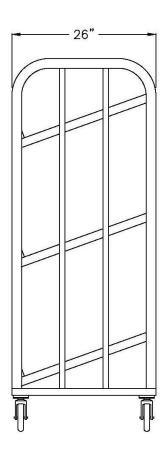

Model #97476

| Model No. | Size-W | Size-H  | Size-D | Shelf Size   | Shelf Clearance |
|-----------|--------|---------|--------|--------------|-----------------|
| 97476     | 59"    | 67 1/2" | 26"    | 24 1/2"x 56" | 20"             |