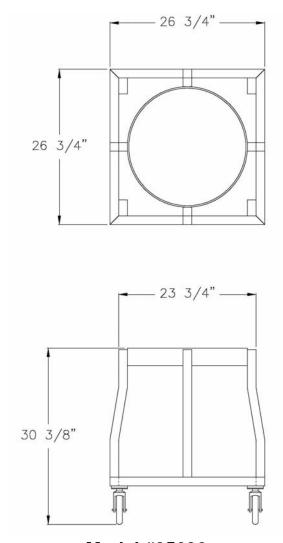

Model #95636

| Model No. | Size-W  | Size-H  | Size-D  | Ring Dia.    |
|-----------|---------|---------|---------|--------------|
| 95636     | 26 3/4" | 30 3/8" | 26 3/4" | 20 1/4" I.D. |
| 98736     | 24 3/4" | 30 3/8" | 24 3/4" | 18 1/4" I.D. |
| 98737     | 29 3/8" | 30 3/8" | 29 3/8" | 22 7/8" I.D. |