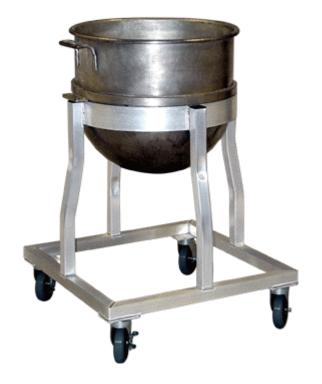

# MIXER BOWL DOLLY

## **APPLICATION:**

Designed to make rolling heavy mixing bowls in and out of place an easy task, this rust proof unit is ideal for the kitchen/prep room atmosphere.

# **MATERIAL**:

The frame is constructed of 1 1/2" square tube with four 1 1/2" square tubing legs welded to a 1/4" x 3" strap to hold the bowl in place.

## **CASTERS:**

These dollies come equipped with four 5" platform type swivel casters to add to the rigid design of these models.