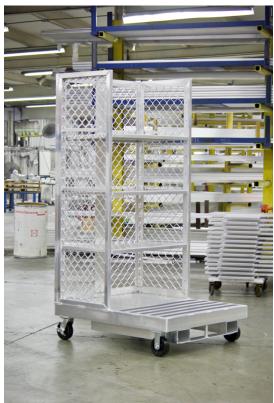

## **APPLICATION:**

This custom made picking cage is specially designed to fit on an order picker. It is designed to be a safety apparatus that also keeps product organized and secure with its four-shelf design.

#### **MATERIAL:**

The base is constructed out of 1 3/4"x4"x.100" wall tubing. The order picker pockets are constructed out of 4"x6"x.25" wall tubing. The shelves are constructed out of .125" sheet that is reinforced with 1"x1"x.070" wall tubing. The cage is enclosed with aluminum amplimesh.

# CASTERS:

This cage comes equipped with four 6" platform type swivel casters, two swivel with brake and two rigid.