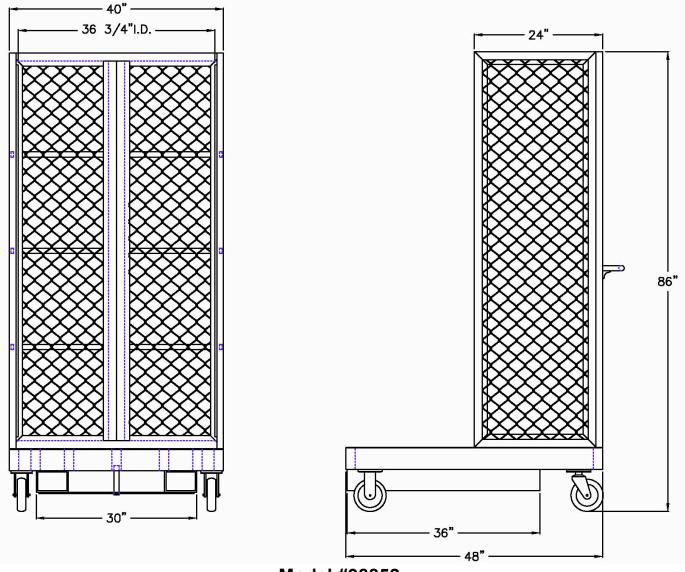

Model #98852

| Model No. | Size-W | Size-H | Size-D | No. Shelves |
|-----------|--------|--------|--------|-------------|
| 98852     | 40"    | 86"    | 48"    | 3           |

Phone:800-255-0104 Fax: 877-877-7687 www.newageindustrial.com sales@newageindustrial.com New Age Industrial reserves the right to modify or make changes at any time without notice to materials and specifications.