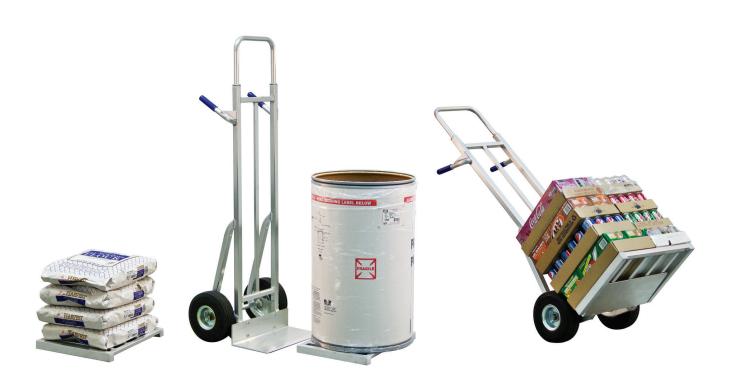

## #99627 - HAND TRUCK PALLET

- Labor saving pallet allows movement of product without loading and unloading.
- Eliminates hand truck nose plate from scratching floors.
- All welded, lightweight aluminum construction.
- · Designed to reduce damaged product.
- · Ideal for route delivery trucks.
- · Lifetime Guarantee against rust and corrosion.

## #99627 - HAND TRUCK PALLET