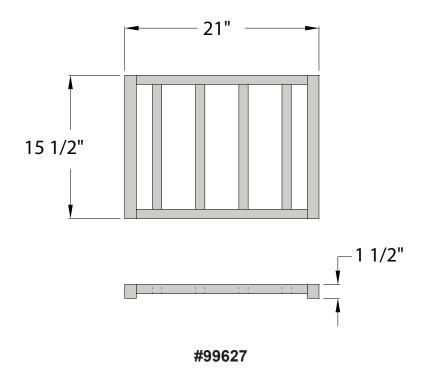

## MATERIAL:

Outside rails are constructed out  $1-\frac{1}{4}$ " x  $1-\frac{1}{2}$ " x .070" wall tubing. Interior framework is constructed out of 1" x 1" x .070" wall tubing.

LIFETIME GUARANTEE against rust and corrosion.

| Model       | Size         | Wt.  | Ship |
|-------------|--------------|------|------|
| No.         | W-H-D        | Cap. | Wt.  |
| 99627 21" x | 1-½" x 15-½" | 750# | 3#   |

Nose Plate Opening =  $18-\frac{1}{2}$ "W x  $\frac{3}{4}$ "H Custom sizes available.