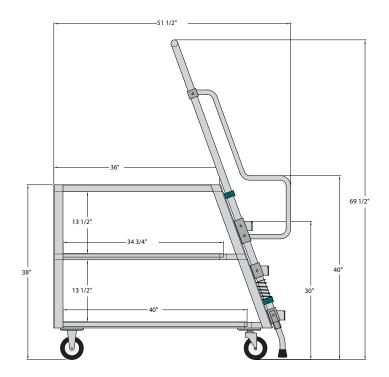

## #99555 & 99640 - LADDER CARTS

- · Easy-Load flat top shelves.
- Extended push handle = Shin Saver!
- · Continuous grip handle for ascending and descending.
  - Extended reach bar on top.
- Extra wide steps are welded and bolted in place.
  - Fitted with non-slip tape for safety.
- · Spring loaded, full contact ladder stops.
- · All welded, tubular base frame.
- · Caster mounts are welded to the frame.
- · Custom sizes available.
- · Lifetime Guarantee against rust and corrosion.

## #99555 & 99640 - LADDER CARTS

- Sheet parts are constructed of 5052-H32 Alloy aluminum.
- Extrusion parts are constructed of 6063-T5 Alloy aluminum.
- Ladder consists of 1.49" O.D. pipe, .153" wall uprights,1" O.D. pipe, .125" handle and steps are formed out of .125" thick sheet.
- Cart uprights are formed of  $\frac{3}{16}$ " sheet.
- Each shelf is constructed of 1-1/4" square tube, .07" wall covered with .08" sheet.
- · Lifetime Guarantee against rust and corrosion.

MODEL #99555

| Model<br>No | Size<br>W-H-L       | No. Of<br>Shelves | Top Shelf<br>Height | Shelf<br>Spacing | Wt.<br>Cap. | Ship<br>Wt. |
|-------------|---------------------|-------------------|---------------------|------------------|-------------|-------------|
| 99640       | 22" x 69-½" x 51-½" | 2                 | 38"                 | 21-¾"            | 800#        | 113#        |
| 99555       | 22" x 69-½" x 51-½" | 3                 | 38"                 | 13-1/2"          | 800#        | 120#        |