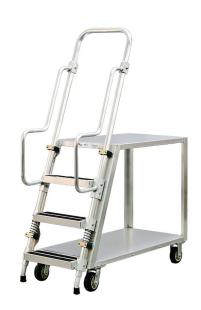

## #99555 & 99640 - LADDER CARTS

- · Easy-Load flat top shelves.
- Extended push handle = Shin Saver!
- · Continuous grip handle for ascending and descending.
  - Extended reach bar on top.
- Extra wide steps are welded and bolted in place.
  - Fitted with non-slip tape for safety.
- · Spring loaded, full contact ladder stops.
- · All welded, tubular base frame.
- · Caster mounts are welded to the frame.
- · Custom sizes available.
- · Lifetime Guarantee against rust and corrosion.

Easy-Load flat top shelves.

Extra wide steps are welded and bolted in place.

- Fitted with non-slip tage

 Fitted with non-slip tape for safety.

MODEL #99555

**MODEL #99640** 

This information is for general sales and engineering use only. New Age Industrial reserves the right to modify or make changes at any time without notice to materials and specifications.

MODEL #99555

| Model<br>No | Size<br>W-H-L       | No. Of<br>Shelves | Top Shelf<br>Height | Shelf<br>Spacing | Wt.<br>Cap. | Ship<br>Wt. |
|-------------|---------------------|-------------------|---------------------|------------------|-------------|-------------|
| 99640       | 22" x 69-½" x 51-½" | 2                 | 38"                 | 21-¾"            | 800#        | 113#        |
| 99555       | 22" x 69-½" x 51-½" | 3                 | 38"                 | 13-1/2"          | 800#        | 120#        |