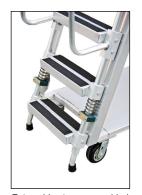

## #99555 & 99640 - LADDER CARTS

- · Easy-Load flat top shelves.
- Extended push handle = Shin Saver!
- · Continuous grip handle for ascending and descending.
  - Extended reach bar on top.
- Extra wide steps are welded and bolted in place.
  - Fitted with non-slip tape for safety.
- · Spring loaded, full contact ladder stops.
- · All welded, tubular base frame.
- · Caster mounts are welded to the frame.
- · Custom sizes available.
- · Lifetime Guarantee against rust and corrosion.

Easy-Load flat top shelves.

Extra wide steps are welded and bolted in place.

- Fitted with non-slip tage

 Fitted with non-slip tape for safety.

MODEL #99555

**MODEL #99640** 

This information is for general sales and engineering use only. New Age Industrial reserves the right to modify or make changes at any time without notice to materials and specifications.