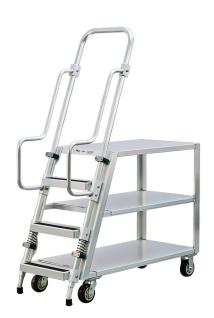

## #99555 & 99640 - LADDER CARTS

- · Easy-Load flat top shelves.
- Extended push handle = Shin Saver!
- · Continuous grip handle for ascending and descending.
  - Extended reach bar on top.
- Extra wide steps are welded and bolted in place.
  - Fitted with non-slip tape for safety.
- · Spring loaded, full contact ladder stops.
- · All welded, tubular base frame.
- · Caster mounts are welded to the frame.
- · Custom sizes available.
- · Lifetime Guarantee against rust and corrosion.

Easy-Load flat top shelves.

Extra wide steps are welded and bolted in place.

- Fitted with non-slip tage

 Fitted with non-slip tape for safety.

MODEL #99555

**MODEL #99640** 

This information is for general sales and engineering use only. New Age Industrial reserves the right to modify or make changes at any time without notice to materials and specifications.

MODEL #99555

| Model<br>No | Size<br>W-H-L       | No. Of<br>Shelves | Top Shelf<br>Height | Shelf<br>Spacing | Wt.<br>Cap. | Ship<br>Wt. |
|-------------|---------------------|-------------------|---------------------|------------------|-------------|-------------|
| 99640       | 22" x 69-½" x 51-½" | 2                 | 38"                 | 21-¾"            | 800#        | 113#        |
| 99555       | 22" x 69-½" x 51-½" | 3                 | 38"                 | 13-1/2"          | 800#        | 120#        |