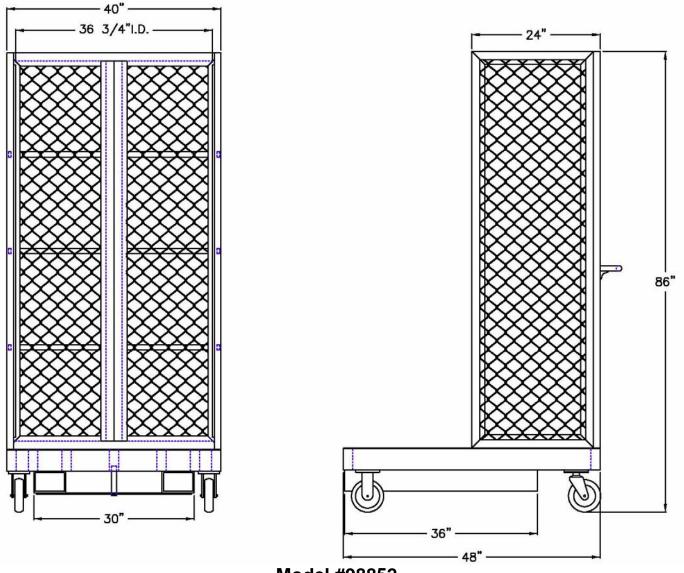

Model #98852

| Model No. | Size-W | Size-H | Size-D | No. Shelves |
|-----------|--------|--------|--------|-------------|
| 98852     | 40"    | 86"    | 48"    | 3           |

New Age Industrial reserves the right to modify or make changes at any time without notice to materials and specifications.