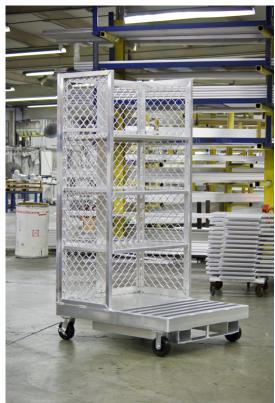

### **APPLICATION:**

This custom made picking cage is specially designed to fit on an order picker. It is designed to be a safety apparatus that also keeps product organized and secure with its four-shelf design.

### **MATERIAL:**

The base is constructed out of 1 3/4"x4"x.100" wall tubing. The order picker pockets are constructed out of 4"x6"x.25" wall tubing. The shelves are constructed out of .125" sheet that is reinforced with 1"x1"x.070" wall tubing. The cage is enclosed with aluminum amplimesh.

## CASTERS:

This cage comes equipped with four 6" platform type swivel casters, two swivel with brake and two rigid.