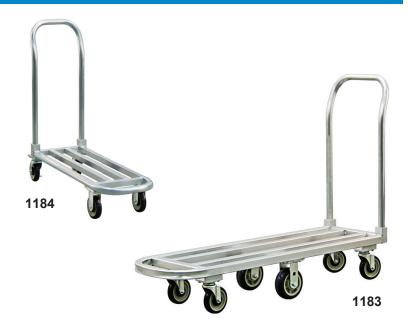

## **Low Boy Stock Cart**

These carts are specially designed for transporting heavy loads from the backroom to the floor. Rounded front helps protect walls and displays.

- Framework is constructed out of  $1\frac{1}{2}$ " x  $1\frac{1}{2}$ " x .070" wall tubing.
- Handle is constructed out of 15/16" diameter pipe.
- Model #1183 comes equipped with four 5" platform type swivel casters and two 6" platform type rigid casters.
- Model #1184 comes equipped with four 5" platform type casters, two swivel and two rigid.
- Five-Year Guarantee against material defects and workmanship.
- Lifetime Guarantee against rust and corrosion.
- · NSF Certified.

| Model<br>No. | Size<br>W-H-L   | Weight<br>Capacity | Deck<br>Height | No.<br>Casters | Ship<br>Lbs. |
|--------------|-----------------|--------------------|----------------|----------------|--------------|
| 1183         | 16" x 41" x 54" | 1000#              | 91/8"          | 6              | 40.5         |
| 1184         | 14" x 40" x 39" | 1000#              | 7¾"            | 4              | 23           |

 $\label{lem:model} Model \, \#1183: four \, 5'' \, swivel \, (\#C450) \, two \, 6'' \, rigid \, (\#C518) \, platform \, type \, casters.$   $Model \, \#1184: \, two \, 5'' \, swivel \, (\#C450) \, two \, rigid \, (\#C460) \, platform \, type \, casters.$ 