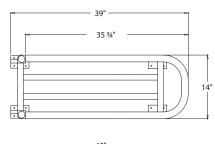

| Model<br>No. | Size<br>W-H-L   | Weight<br>Capacity | Deck<br>Height | No.<br>Casters | Ship<br>Lbs. |
|--------------|-----------------|--------------------|----------------|----------------|--------------|
| 1183         | 16" x 41" x 54" | 1000#              | 91/8"          | 6              | 40.5         |
| 1184         | 14" x 40" x 39" | 1000#              | 7¾"            | 4              | 23           |