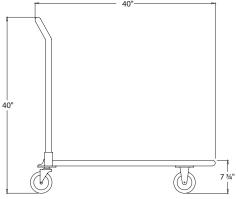

| Model<br>No. | Size<br>W-H-L   | Weight<br>Capacity | Deck<br>Height | No.<br>Casters | Ship<br>Lbs. |
|--------------|-----------------|--------------------|----------------|----------------|--------------|
| 1183         | 16" x 41" x 54" | 1000#              | 91/8"          | 6              | 40.5         |
| 1184         | 14" x 40" x 39" | 1000#              | 7¾"            | 4              | 23           |