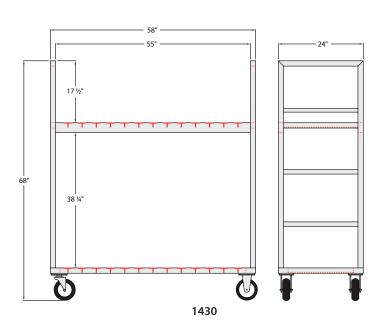

## **Uni-T Truck**

These trucks are designed for heavy loads up to 2000lbs. Ideal for use in coolers, freezers, and dry storage.

- Framework is constructed mostly of 1 ½" x 1 ½" x .070" wall tubing.
- Base is constructed of 1½" x 2 ¾" x .070" wall tubing.
- Shelves are constructed of 1¼" x 2¼" x .100" wall T-Bar.
- Model #1430 comes with four 6" x 2" platform type casters, two swivel and two rigid.
- Model #1431 comes with four 8" x 2" platform type casters, two swivel and two rigid.
- Five-Year Guarantee against material defects and workmanship.
- Lifetime Guarantee against rust and corrosion.
- · NSF Certified.

| Model<br>No | Size<br>D-H-L   | Wheel<br>Size | Shelf<br>Spacing | Ship<br>Lbs. |
|-------------|-----------------|---------------|------------------|--------------|
| 1430        | 24" x 68" x 58" | 6"            | 38¼"             | 92           |
| 1431        | 24" x 70" x 58" | 8″            | 38¼"             | 114          |