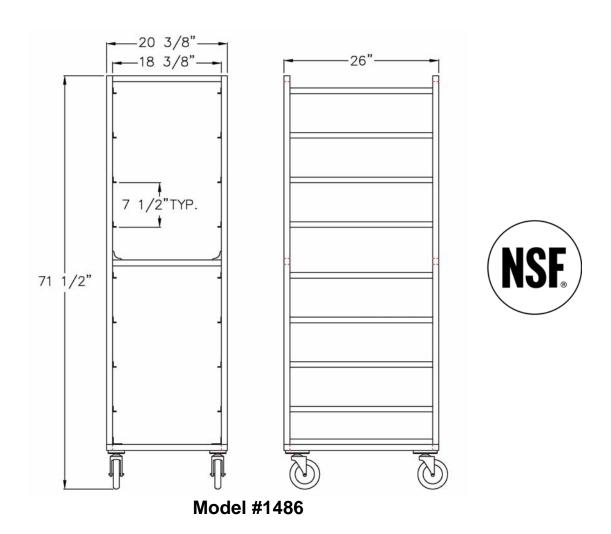

## MATERIAL:

Framework is constructed out of 1"x1"x.070" wall tubing. Angle runners are constructed out of 5/8"x15/16"x.125" wall angle.

| Model No. | Size-W  | Size-H  | Size-D | Pan Cap. | Runner Spacing |
|-----------|---------|---------|--------|----------|----------------|
| 1482      | 20 3/8" | 71 1/2" | 26"    | 13       | 5"             |
| 1484      | 20 3/8" | 71 1/2" | 26"    | 17       | 3 1/2"         |
| 1486      | 20 3/8" | 71 1/2" | 26"    | 9        | 7 1/2"         |