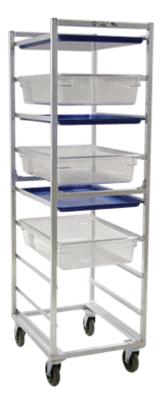

# POLY BOX/SHEET PAN COMBINATION RACK

# **APPLICATION:**

These racks are specially designed to hold both a sheet pan and a poly box. These racks serve the same purpose as two racks, in one. Save money and just buy one rack for two jobs.

# **CASTERS:**

These racks come equipped with four 5" platform type swivel casters, two with brake.