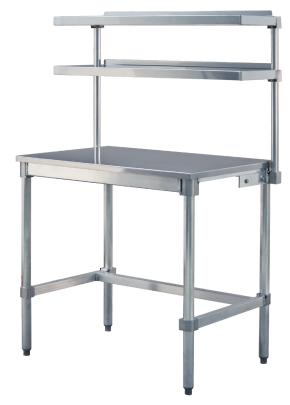

## **CANTILEVER OVERSHELVES**

#### **APPLICATION**

This unique design allows for multiple shelves and still KD design to save on shipping.

#### **MATERIAL**

The framework is constructed out of 1- $\frac{1}{4}$ " x 1- $\frac{1}{2}$ " x.070" wall tubing. Removable covers are constructed out of 16ga. stainless steel.

### **GUARANTEE**

These shelves carry a Lifetime Guarantee against rust and corrosion and also carry a Five-Year Guarantee against workmanship and material defects.

Tables sold separately.

Removable stainless steel shelf top.

Adjustable posts and shelves bolt easily to table mounting plate.

\*Only works with New Age Industrial Tables

This information is for general sales and engineering use only. New Age Industrial reserves the right to modify or make changes at any time without notice to materials and specifications.