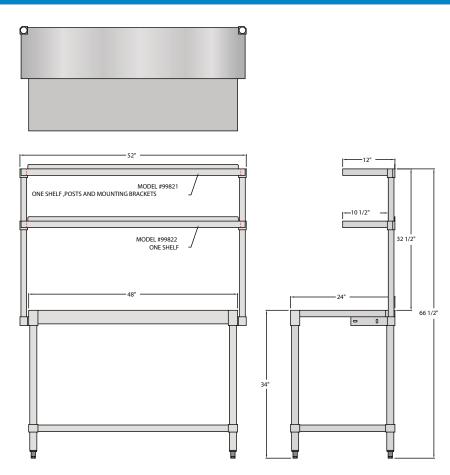

# **CANTILEVER OVERSHELVES**

Tables sold separately.

| Model<br>No. | Item<br>Description             | Dimensions<br>D-H-L | Ship<br>Wt. |
|--------------|---------------------------------|---------------------|-------------|
| 99819 12" x  | 24" SS Shelf, Posts, & Brackets | 12" x 37" x 28"     | 17#         |
| 9982012" x   | 24" SS Shelf                    | 12" x 3" x 28"      | 11#         |
| 99653 12" x  | 36" SS Shelf, Posts & Brackets  | 12" x 37" x 40"     | 25#         |
| 99654 12" x  | 36" SS Shelf                    | 12" x 3" x 40"      | 16#         |
| 99821 12" x  | 48" SS Shelf, Posts & Brackets  | 12" x 37" x 52"     | 34#         |
| 99822 12" x  | 48" SS Shelf                    | 12" x 3" x 52"      | 22#         |
| 99823 12" x  | 60" SS Shelf, Posts & Brackets  | 12" x 37" x 64"     | 43#         |
| 99824 12" x  | 60" SS Shelf                    | 12" x 3" x 64"      | 28#         |
| 99825 12" x  | 72" SS Shelf, Posts & Brackets  | 12" x 37" x 76"     | 51#         |
| 99826 12" x  | 72" SS Shelf                    | 12" x 3" x 76"      | 37#         |