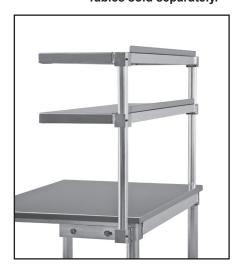

### **GUARANTEE**

These shelves carry a Lifetime Guarantee against rust and corrosion and also carry a Five-Year Guarantee against workmanship and material defects.

Tables sold separately.

Removable stainless steel shelf top.

Adjustable posts and shelves bolt easily to table mounting plate.

\*Only works with New Age Industrial Tables

This information is for general sales and engineering use only. New Age Industrial reserves the right to modify or make changes at any time without notice to materials and specifications.