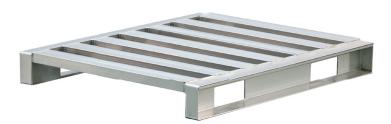

## **CHANNEL PALLETS**

- All-welded construction.
  - Fireproof
  - Recyclable
  - Metal Detectable
- Heavy 6005 T-6 Type Aluminum.
- Stackable/Nestable.
- FDAApproved with open channels for easy cleaning.
- Lifetime Guarantee against rust and corrosion.

## LOAD WEIGHTS

STATIC= 30,000 LBS DYNAMIC= 5,000 LBS RACKABLE= 5,000 LBS TRUCKLOAD= 510 PER T/L ALUM WEIGHT= 50LBS

Job:

#99557

#99387

This information is for general sales and engineering use only. New Age Industrial reserves the right to modify or make changes at any time without notice to materials and specifications. Distributed by: