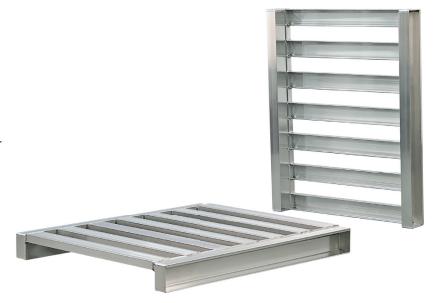

## **CHANNEL PALLETS**

- All-welded construction.
  - Fireproof
  - Recyclable
  - Metal Detectable
- Heavy 6005 T-6 Type Aluminum.
- Stackable/Nestable.
- FDAApproved with open channels for easy cleaning.
- Lifetime Guarantee against rust and corrosion.

## LOAD WEIGHTS

STATIC= 30,000 LBS DYNAMIC= 5,000 LBS RACKABLE= 5,000 LBS TRUCKLOAD= 510 PER T/L ALUM WEIGHT= 50LBS

Job:

#99557

#99387

This information is for general sales and engineering use only. New Age Industrial reserves the right to modify or make changes at any time without notice to materials and specifications. Distributed by: