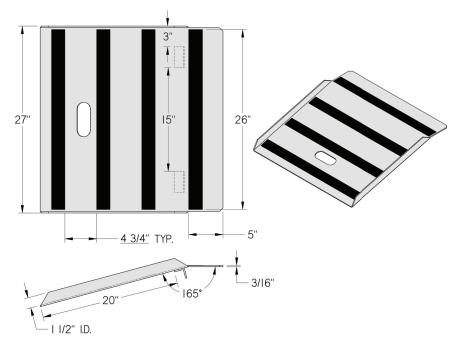

## #50172 - THRESHOLD RAMP

- 5052-H32 Alloy, 3/16" thick.
- · Lifetime Guarantee against rust and corrosion.

#50172

| Model | Size                              | Weight   | Ship |
|-------|-----------------------------------|----------|------|
| No.   | W-H-L                             | Capacity | Wt.  |
| 50172 | 27" x 27" O.D<br>26-½" x 27" I.D. | 750#     | 16#  |