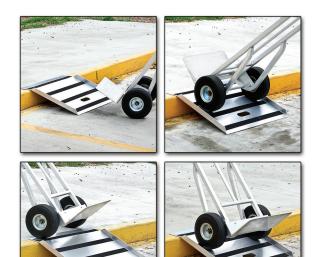

## #50172 - THRESHOLD RAMP

- · Lightweight all aluminum will not Rust!
- 750# Load Capacity...Weighs only 16#.
- Anti-slip traction tape strip for secure footing.
- 2" x 5" hand cut-out for carrying or hanging in delivery truck.
- 1-1/2" high safety side rail.
- Flat transition top and angle stops underneath keep ramp secure against curb when in use.
  - 2" to 7" service height.
- Lifetime Guarantee against rust and corrosion.

Fitted with anti-slip traction tape for secure footing. 2" to 7" service height.

This information is for general sales and engineering use only. New Age Industrial reserves the right to modify or make changes at any time without notice to materials and specifications.