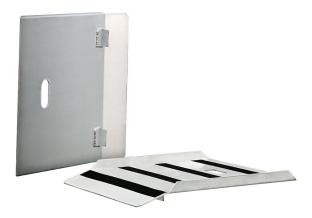

## #50172 - THRESHOLD RAMP

- · Lightweight all aluminum will not Rust!
- 750# Load Capacity...Weighs only 16#.
- Anti-slip traction tape strip for secure footing.
- 2" x 5" hand cut-out for carrying or hanging in delivery truck.
- 1-1/2" high safety side rail.
- Flat transition top and angle stops underneath keep ramp secure against curb when in use.
  - 2" to 7" service height.
- Lifetime Guarantee against rust and corrosion.

## #50172 - THRESHOLD RAMP

- 5052-H32 Alloy, 3/16" thick.
- · Lifetime Guarantee against rust and corrosion.

#50172

| Model | Size                              | Weight   | Ship |
|-------|-----------------------------------|----------|------|
| No.   | W-H-L                             | Capacity | Wt.  |
| 50172 | 27" x 27" O.D<br>26-½" x 27" I.D. | 750#     | 16#  |