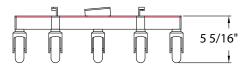

## #50125 - Trash Dolly

- Accommodates the following trash cans with reinforced recessed base:
  - Continental "Huskee"<sup>®</sup> and Rubbermaid "Brute"<sup>®</sup>
    20, 32, 44 and 55 gallon ROUND containers as well as the 28 and 40 gallon SQUARE containers.
- Casters are mounted at the outside perimeter which offers much more stability.
- This simple 5 caster design makes the caster footprint larger without enlarging the overall unit footprint.
- Constructed of heavy duty, fully welded aluminum.
- Four, heavy duty tabs secue containers in place.
- Equipped with (5) 3" x 1" stem type swivel casters with a 125lb. weight capacity each.
- Five-Year Guarantee against material defects and workmanship.
- Lifetime Guarantee against rust and corrosion.

| Model | Size             | Wt.      | Ship |
|-------|------------------|----------|------|
| No.   | W-H-D            | Cap.     | Lbs  |
| 50125 | 18¾" x 7" x 18¾" | 300 lbs. | 8    |

Five 3" stem type casters (#C405).