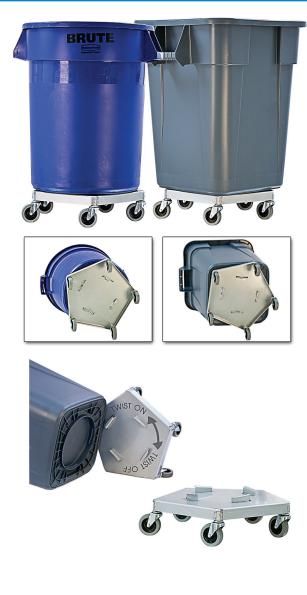

## #50125 - Trash Dolly

- Accommodates the following trash cans with reinforced recessed base:
  - Continental "Huskee"<sup>®</sup> and Rubbermaid "Brute"<sup>®</sup>
    20, 32, 44 and 55 gallon ROUND containers as well as the 28 and 40 gallon SQUARE containers.
- Casters are mounted at the outside perimeter which offers much more stability.
- This simple 5 caster design makes the caster footprint larger without enlarging the overall unit footprint.
- Constructed of heavy duty, fully welded aluminum.
- Four, heavy duty tabs secue containers in place.
- Equipped with (5) 3" x 1" stem type swivel casters with a 125lb. weight capacity each.
- Five-Year Guarantee against material defects and workmanship.
- Lifetime Guarantee against rust and corrosion.