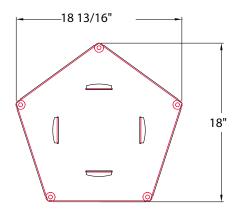

## #50125 - Trash Dolly

- Accommodates the following trash cans with reinforced recessed base:
  - Continental "Huskee"<sup>®</sup> and Rubbermaid "Brute"<sup>®</sup>
    20, 32, 44 and 55 gallon ROUND containers as well as the 28 and 40 gallon SQUARE containers.
- Casters are mounted at the outside perimeter which offers much more stability.
- This simple 5 caster design makes the caster footprint larger without enlarging the overall unit footprint.
- Constructed of heavy duty, fully welded aluminum.
- Four, heavy duty tabs secue containers in place.
- Equipped with (5) 3" x 1" stem type swivel casters with a 125lb. weight capacity each.
- Five-Year Guarantee against material defects and workmanship.
- Lifetime Guarantee against rust and corrosion.

| Model | Size             | Wt.      | Ship |
|-------|------------------|----------|------|
| No.   | W-H-D            | Cap.     | Lbs  |
| 50125 | 18¾" x 7" x 18¾" | 300 lbs. | 8    |

Five 3" stem type casters (#C405).