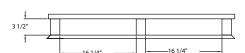

## **Tube Frame Pallets**

- · All-welded construction.
  - Fireproof
  - Recyclable
  - Metal Detectable
- · Sealed tube, all welded frame construction

The base is constructed out of  $\frac{3}{4}$ " x  $3\frac{3}{8}$ " pallet base, risers are constructed out of 2" x 2" x .2175" wall tubing.

The top framework and laterals are constructed out of 1" x 3" x .09" wall tubing.

- · Four-way pallets.
- · Lifetime Guarantee against rust and corrosion.