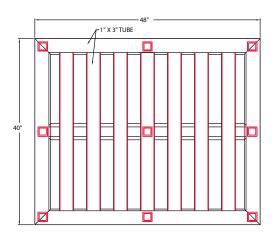

## **Tube Frame Pallets**

- · All-welded construction.
  - Fireproof
  - Recyclable
  - Metal Detectable
- · Sealed tube, all welded frame construction

The base is constructed out of  $\frac{3}{4}$ " x  $3\frac{3}{8}$ " pallet base, risers are constructed out of 2" x 2" x .2175" wall tubing.

The top framework and laterals are constructed out of 1" x 3" x .09" wall tubing.

- · Four-way pallets.
- · Lifetime Guarantee against rust and corrosion.

## **LOAD WEIGHTS**

Static = 30,000 Lbs. • Dynamic = 5,000 Lbs. • Rackable = 5,000 Lbs. Truckload = 510 Per T/L • Alum. Weight = 50 Lbs.

| Model<br>No. | Size<br>W-H-D     | Ship<br>Wt. |  |
|--------------|-------------------|-------------|--|
| 99613*       | 40" x 51/4" x 48" | 51#         |  |
| 99749        | 40" x 5¼" x 48"   | 48#         |  |