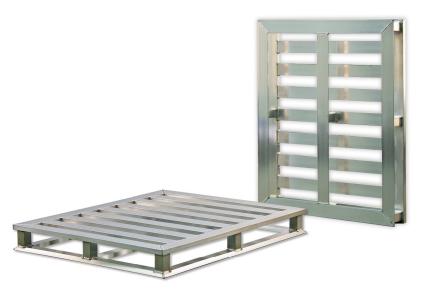

## **Tube Frame Pallets**

- · All-welded construction.
  - Fireproof
  - Recyclable
  - Metal Detectable
- · Sealed tube, all welded frame construction

The base is constructed out of  $\frac{3}{4}$ " x  $3\frac{3}{8}$ " pallet base, risers are constructed out of 2" x 2" x .2175" wall tubing.

The top framework and laterals are constructed out of 1" x 3" x .09" wall tubing.

- · Four-way pallets.
- · Lifetime Guarantee against rust and corrosion.

## **LOAD WEIGHTS**

Static = 30,000 Lbs. • Dynamic = 5,000 Lbs. • Rackable = 5,000 Lbs. Truckload = 510 Per T/L • Alum. Weight = 50 Lbs.

| Model<br>No. | Size<br>W-H-D     | Ship<br>Wt. |  |
|--------------|-------------------|-------------|--|
| 99613*       | 40" x 51/4" x 48" | 51#         |  |
| 99749        | 40" x 5¼" x 48"   | 48#         |  |