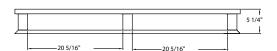

## **LOAD WEIGHTS**

Static = 30,000 Lbs. • Dynamic = 5,000 Lbs. • Rackable = 5,000 Lbs. Truckload = 510 Per T/L • Alum. Weight = 50 Lbs.

| Model<br>No. | Size<br>W-H-D     | Ship<br>Wt. |  |
|--------------|-------------------|-------------|--|
| 99613*       | 40" x 51/4" x 48" | 51#         |  |
| 99749        | 40" x 5¼" x 48"   | 48#         |  |

<sup>\*</sup> Equipped with center base tube as shown. Custom Sizes Available

This information is for general sales and engineering use only. New Age Industrial reserves the right to modify or make changes at any time without notice to materials and specifications.