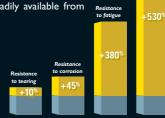

· Spare parts readily available from stock.

Comparison base 100 to 316L stainless steel

tel. 888-872-0424 fax 513-554-3101 www.nergeco.com