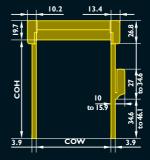

Structure and mechanism in high performance, smooth, non corrosive multi-composite material

Dimensions up to 14 x 15 ft.

For more options, see Star 5 Forum in Privilege or Emergency Exit versions.

NERGECO