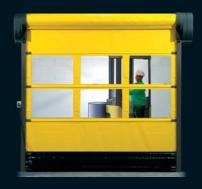

Copyright NERGECO 2010 - 19/01/

STARS Forum Business Version

The **Star 5 Forum Business** combines:

A flexible curtain held by horizontal flexible stiffeners in vertical guides.

A free®, multi flexible® soft bottom edge on 13 inches in height and the whole width of the opening.