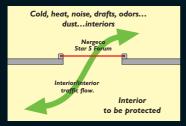

## Installation

The independent structure is fitted in the opening, inside or outside of the area to be insulated.