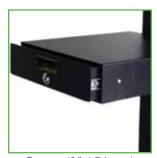

Slide-out shelf Part No. B126

Add-on push handles

Part No. B138

Additional shelf Part No. B124

Laptop/tablet holder Part No. B112

Binder holder Part No. B122

Drawer (3" / 76 mm) Part No. B128

Laptop security bracket Part No. B114