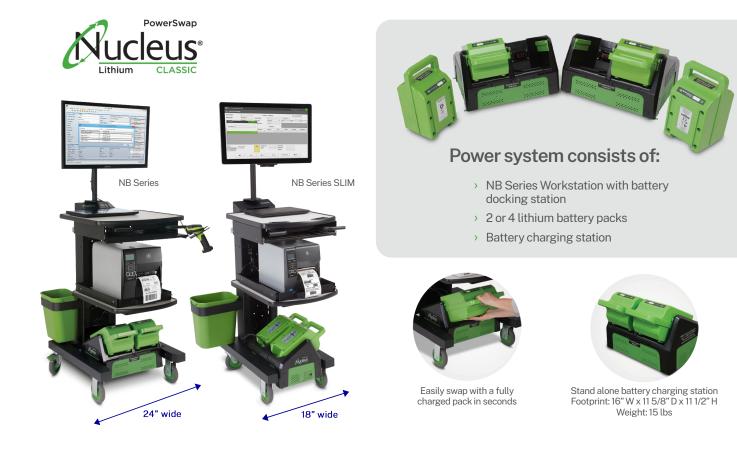

## The capable, 24/7 power system that maximizes efficiency no matter your industry

The NB Series Workstations with the PowerSwap Nucleus® Classic Lithium Power System is the first of its kind designed for industrial environments. This rugged, yet lightweight unit provides quiet, seamless AC power for 8–12+ hours at a time. Once the battery charge is depleted, simply swap it with a fully charged one in a matter of seconds.

## Outstanding benefits

- Narrow footprint and lightweight (each battery weighs only 11 lbs.)
- Plug & play power system no tools, heavy lifting or maintenance personnel required for battery changes
- Hot swappable never run out of battery power or lose a terminal session
- > Ideal for multiple shifts or 24/7 operation
- Extreme longevity 5 to 7 year battery life (or 3,000 cycles)
- Wide variety of optional accessories available for a highly versatile workstation

## **Newcastle NB Series Powered Industrial Carts** With PowerSwap Nucleus® Classic Lithium Power System

| Power System Components:                              | NB300NU2 / NB300NU4                                                                   |                                                | NB300NU2/NB300NU4-SLIM  |                                                |  |
|-------------------------------------------------------|---------------------------------------------------------------------------------------|------------------------------------------------|-------------------------|------------------------------------------------|--|
| Battery Packs per System:                             | 2                                                                                     | 4                                              | 2                       | 4                                              |  |
| Height Adjustable:                                    | Shelf adjustable from 20-40" (508-1016 mm)                                            |                                                |                         |                                                |  |
| Shelf Capacity (1 Standard):                          | Laminated; 75 lbs. (34 kg) capacity                                                   |                                                |                         |                                                |  |
| Casters:                                              | $5^{\prime\prime}$ x 2" (127 x 50 mm) rubber wheels, front fixed, rear locking swivel |                                                |                         |                                                |  |
| Color & Construction:                                 | Black powder coat & steel                                                             |                                                |                         |                                                |  |
| Battery Type:                                         | Lithium Iron Phosphate (LiFePO4)                                                      |                                                |                         |                                                |  |
| Continuous Output Power (W):                          | 120 (1 battery) / 240 (2 batteries)                                                   |                                                |                         |                                                |  |
| Surge Power:                                          | 550 (1 battery) / 825 (2 batteries)                                                   |                                                |                         |                                                |  |
| Battery Bank (Wh):                                    | 460 (1 battery) / 920 (2 batteries)                                                   |                                                |                         |                                                |  |
| Charge Time (Hrs):                                    | 4-5                                                                                   |                                                |                         |                                                |  |
| Operating Temp. Range (F):                            | 50-104°                                                                               |                                                |                         |                                                |  |
| Dimensions:                                           |                                                                                       | 26" L x 24" W x 43" H<br>(660 x 610 x 1092 mm) |                         | 26" L x 18" W x 43" H<br>(457 x 660 x 1092 mm) |  |
| Total Weight :<br>(cart, batteries, charging station) | NU2<br>155 lbs. (70 kg)                                                               | NU4<br>/ 179 lbs. (81 kg)                      | NU2<br>150 lbs. (68 kg) | NU4<br>/ 174 lbs. (79 kg)                      |  |