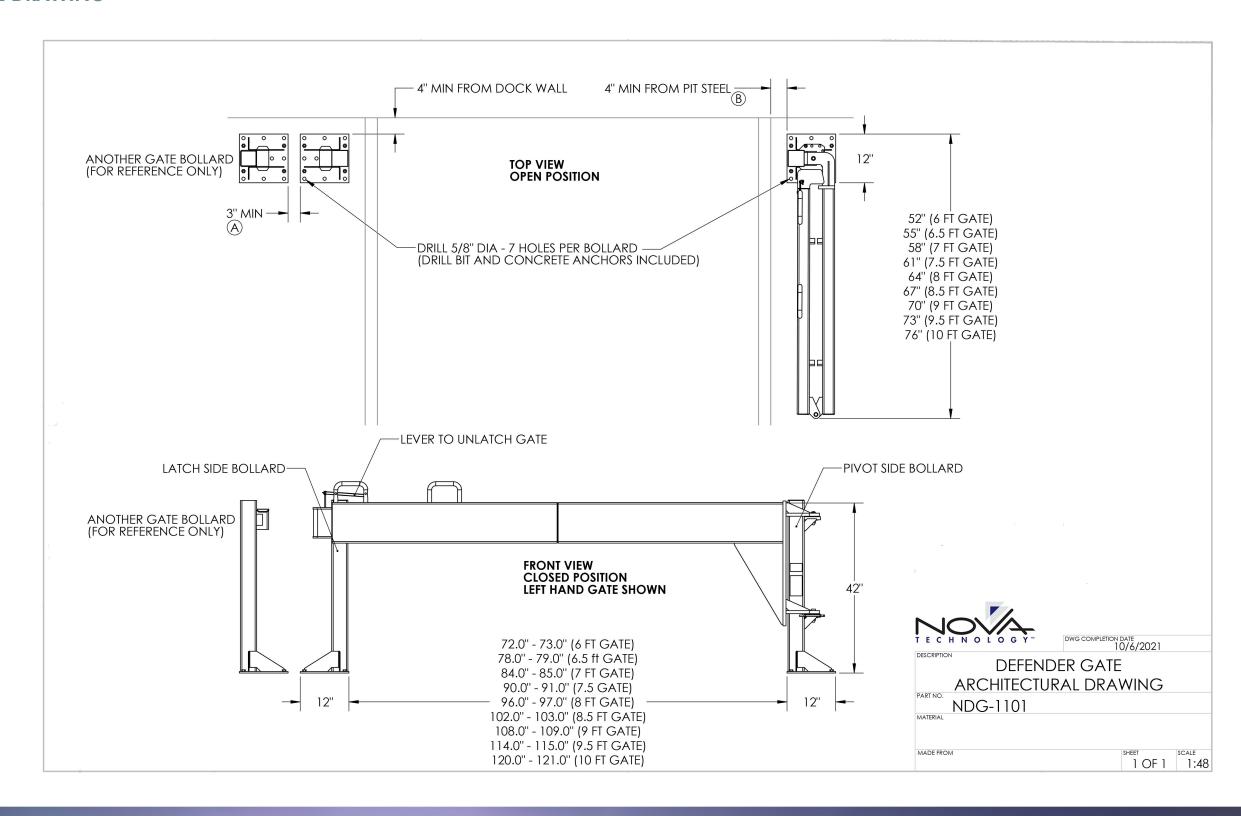

## NOVA DEFENDER GATE™ 10

**ARCHITECTURAL DRAWING** 



## **NOVA DEFENDER GATE™ 10**



- 1 LATCH SIDE BOLLARD
- 2 PIVOT SIDE BOLLARD
- 3 LEVER TO UNLATCH GATE

## STANDARD FEATURES

- Easy to operate with minimal effort
- Custom sizes and configurations available
- Ships in three pieces (all hardware included)
- Lockable latch (lock not included)
- Positive stop holds gate open without using moving parts
- Latch release on grab handle allows for faster, easier opening and closing

## **OPTIONAL FEATURES**

- Safety guard attachments
- Electronic interlock options available
- 21-inch Mid Rail attachment