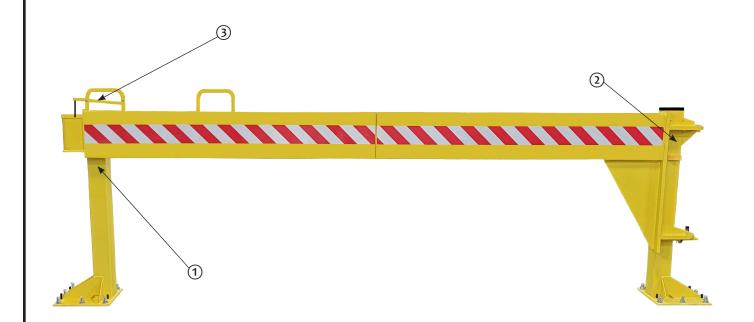

## **NOVA DEFENDER GATE™ 10**

- 1 LATCH SIDE BOLLARD
- 2 PIVOT SIDE BOLLARD
- 3 LEVER TO UNLATCH GATE