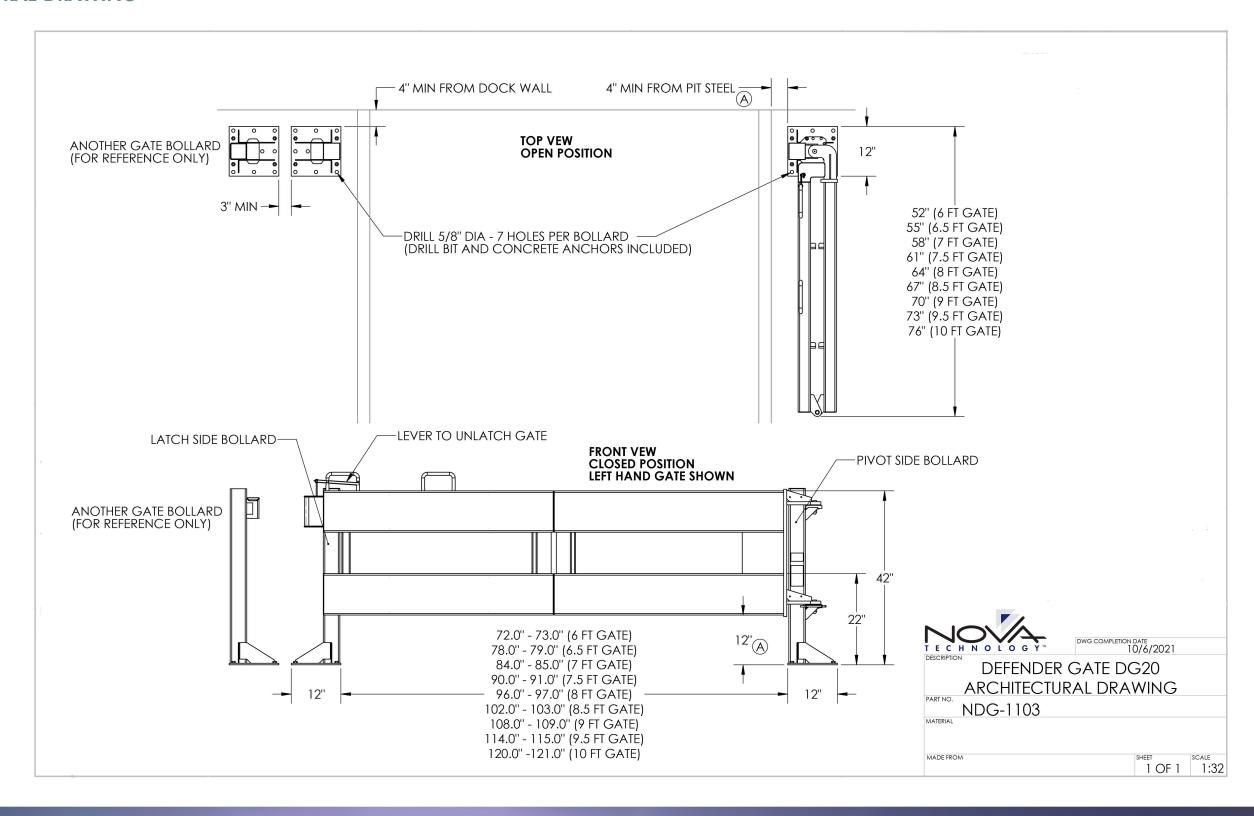

## NOVA DEFENDER GATE™ 20

**ARCHITECTURAL DRAWING** 



## **NOVA DEFENDER GATE™ 20**



- 1 LATCH SIDE BOLLARD
- 2 PIVOT SIDE BOLLARD
- 3 LEVER TO UNLATCH GATE

## STANDARD FEATURES

- Meets OSHA guidelines for fall protection
- Easy to operate with minimal effort
- Custom sizes and configurations available
- Ships in three pieces (all hardware included)
- ✓ Lockable latch (lock not included)
- Positive stop holds gate open without using moving parts
- Latch release on grab handle allows for faster, easier opening and closing

## **OPTIONAL FEATURES**

- Safety guard attachments
- Electronic interlock options