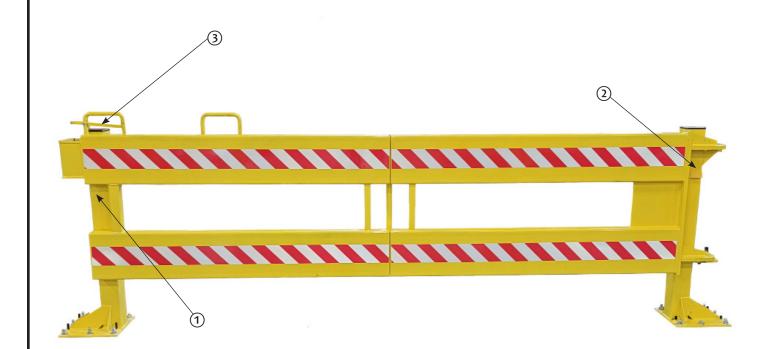

## **NOVA DEFENDER GATE™ 20**

- 1 LATCH SIDE BOLLARD
- 2 PIVOT SIDE BOLLARD
- 3 LEVER TO UNLATCH GATE