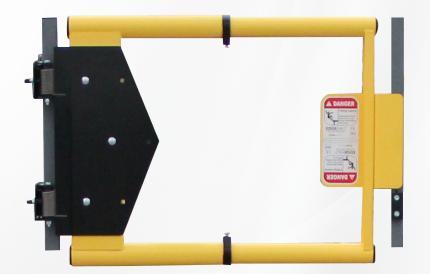

A SINGLE GATE SIZE FOR OPENINGS 18" - 36"

Our new self-closing EdgeHalt™ Adjustable Safety Gate makes it easy to protect your team from the dangers of an elevated guardrail opening. This one gate is flexible enough to fit a large range of openings, reducing the need to measure every opening within your facility. Plus, it's stocked and ready to ship within three days!\*

#### ONE GATE SIZE:

 Adjustable to fit openings from 18" to 36" (457mm – 914mm), and inverts to swing left or right

# **MOUNTING OPTIONS:**

- Standard railing mount (shown to the right)
- Flat surface mount (shown below) changes gate range to 20.5" – 38.5" (521mm – 978mm)

\*Larger quantities and international orders may require longer lead times