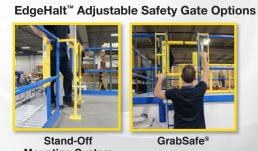

# **MOUNTING OPTIONS:**

- Standard railing mount (shown to the right)
- Flat surface mount (shown below) changes gate range to 20.5" – 38.5" (521mm – 978mm)

\*Larger quantities and international orders may require longer lead times