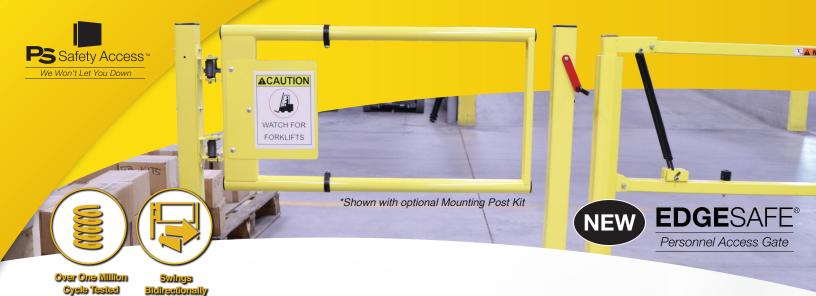

EDGESAFE® PERSONNEL ACCESS GATE (EPAG) THE ONE GATE YOU NEED FOR BIDIRECTIONAL TRAFFIC CONTROL

Effectively caution personnel of dangerous or off-limit areas in your facility with the EdgeSafe® Personnel Access Gate from PS Safety Access<sup>™</sup>. Designed to swing bidirectionally (both ways), this durable floor-level gate serves as a single access point for personnel to safely enter or exit restricted areas. As versatile as it is functional, this gate is the ideal solution for protecting areas in which personnel and forklifts share the same traffic spaces. With unmatched spring life (tested to 1 million cycles), the EdgeSafe Personnel Access Gate is ready to provide effective, yet silent, operation for years to come.

- Keeps Personnel Safe The EdgeSafe Personnel Access Gate swings both ways to alert pedestrians about an upcoming area
- Simplifies Traffic Control Managing traffic is easier when you limit it to one access point
- Effectively Displays Warning Information Warning signage (not provided) is simple to affix to the gate
- Built To Last Mild steel construction and a durable powder coat finish make it ideal for repetitive use
- Adjustable To Fit Your Opening Adjusts from 21" to 48" and attaches to existing railing
- Silent Operation Makes no sound as it closes
- Compatible With Additional EdgeSafe Products The optional Mounting Post Kit (part #515088, sold separately) makes it easy to mount the gate at areas where there is no existing railing complete safety packages available