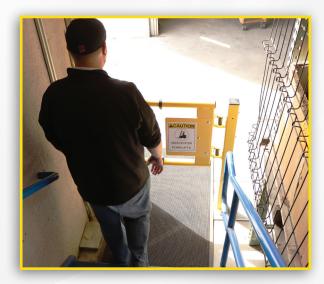

EDGESAFE® PERSONNEL ACCESS GATE (EPAG) THE ONE GATE YOU NEED FOR BIDIRECTIONAL TRAFFIC CONTROL

Effectively caution personnel of dangerous or off-limit areas in your facility with the EdgeSafe® Personnel Access Gate from PS Safety Access<sup>™</sup>. Designed to swing bidirectionally (both ways), this durable floor-level gate serves as a single access point for personnel to safely enter or exit restricted areas. As versatile as it is functional, this gate is the ideal solution for protecting areas in which personnel and forklifts share the same traffic spaces. With unmatched spring life (tested to 1 million cycles), the EdgeSafe Personnel Access Gate is ready to provide effective, yet silent, operation for years to come.

- Keeps Personnel Safe The EdgeSafe Personnel Access Gate swings both ways to alert pedestrians about an upcoming area
- Simplifies Traffic Control Managing traffic is easier when you limit it to one access point
- Effectively Displays Warning Information Warning signage (not provided) is simple to affix to the gate
- Built To Last Mild steel construction and a durable powder coat finish make it ideal for repetitive use
- Adjustable To Fit Your Opening Adjusts from 21" to 48" and attaches to existing railing
- Silent Operation Makes no sound as it closes
- Compatible With Additional EdgeSafe Products The optional Mounting Post Kit (part #515088, sold separately) makes it easy to mount the gate at areas where there is no existing railing complete safety packages available