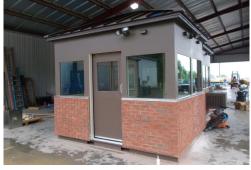

## **BETTER BUILT** STRONGER BUILT PANEL BUILT

A Panel Built ballistic building is constructed of a welded steel frame covered with ballistic rated steel sheeting. These structures are ideal for gate houses, guard shacks, or security buildings. A Panel Built ballistic rated building comes complete with a welded steel base for easy transport by forklift or crane.

**Ballistic** 

- All levels of UL and NIJ ballistic protection
- Fork/Crane Liftable Steel Base
- · Lightning Protection, PA & Security Systems

- Offered in a variety of sizes and can be painted your custom color.
- · Custom-built to suit your specific application