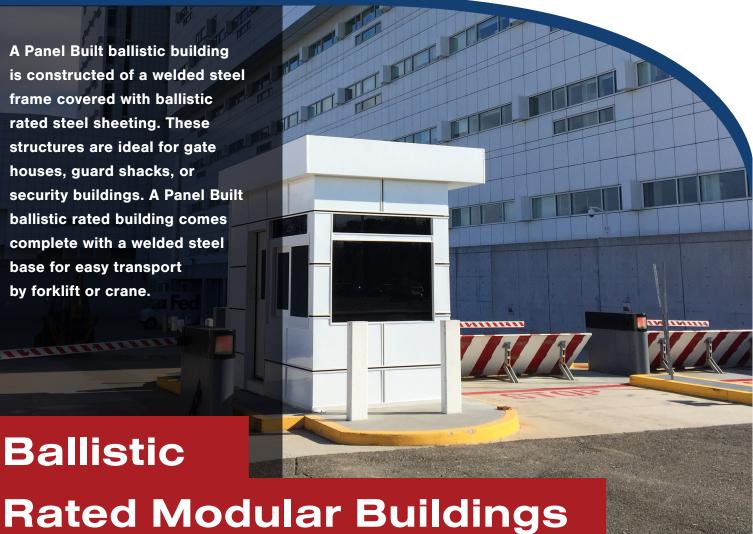

## **BETTER BUILT** STRONGER BUILT PANEL BUILT

A Panel Built ballistic building is constructed of a welded steel frame covered with ballistic rated steel sheeting. These structures are ideal for gate houses, guard shacks, or security buildings. A Panel Built ballistic rated building comes complete with a welded steel base for easy transport by forklift or crane.