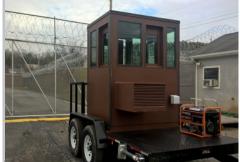

## **BETTER BUILT** STRONGER BUILT PANEL BUILT

A Panel Built ballistic building is constructed of a welded steel frame covered with ballistic rated steel sheeting. These structures are ideal for gate houses, guard shacks, or security buildings. A Panel Built ballistic rated building comes complete with a welded steel base for easy transport by forklift or crane.

**Ballistic** 

- All levels of UL and NIJ ballistic protection
- Fork/Crane Liftable Steel Base
- · Lightning Protection, PA & Security Systems

- Offered in a variety of sizes and can be painted your custom color.
- · Custom-built to suit your specific application