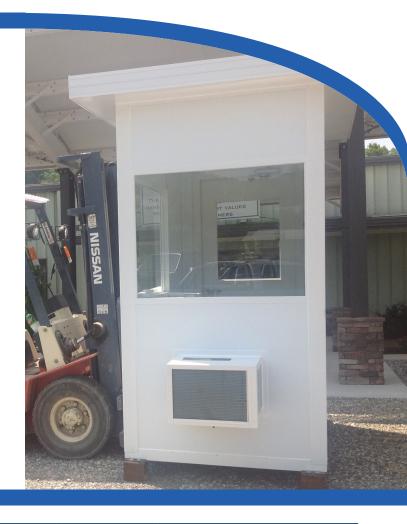

## **QuickShip Guard Booth with thru-wall HVAC**

Pre-assembled on a powder-coated steel base, ready to use. Available in five sizes. Each unit comes standard with a steel floor, metal door, and flat panelized roof with built in gutter system. Panel Built Equipment booths have a durable 26 gauge stucco-embossed steel interior and exterior skin with an R-9 polystyrene core.

## **Complete structure includes:**

2" x 2" welded steel base, (4) 8' tall walls, 3" aluminum laminate insulated roof, (2) fixed windows and (1) slider window both with 1/4" clear tempered glass, Load center, (1) Duplex outlet, Light fixture and switch, (1) half glass door with lever set, hinges, threshold and sweep, and (1) full width counter.