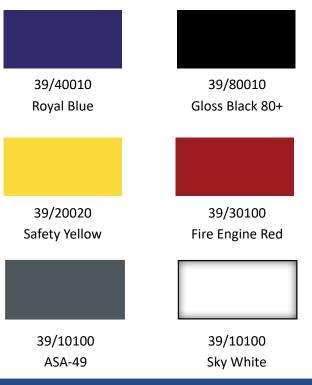

FORMATION**



### **Standard Decking Options**

**Advantech** - This is a high quality product superior to ordinary plywood and OSB options due to its enhanced strength, stiffness and moisture resistance.

**ResinDek** - This is high density composite flooring, recommended for mezzanines requiring a solid floor subject to heavy loads from the use of pallet jacks, carts or <u>dollies</u>.

**Diamond Plate** - This steel decking is considered to <u>be</u> our second most durable flooring.

**Concrete Flooring** - The most durable type of mezzanine flooring by far is concrete.

**Press-locked Grating** - Steel grating, commonly referred to as bar grating or press-locked grating, is a common choice in the waste management, mining, and food service industries.

### **Standard Color Options**



#### Features

Modular bolt-together systems

- Sturdy handrail with 4" kickplate
- Heavy-duty columns & baseplates

Heavy-duty prefabricated stairs and accessories

4-MIL powder coated steel components provide a superior level of durability against abusive, corrosive applications

### **Applications**





**Sport Facilities** 

Storage

Catwalks



Observation Office



Range Towers



Aerospace Applications

888-877-3861

www.cisco-eagle.com 24hours@cisco-eagle.com