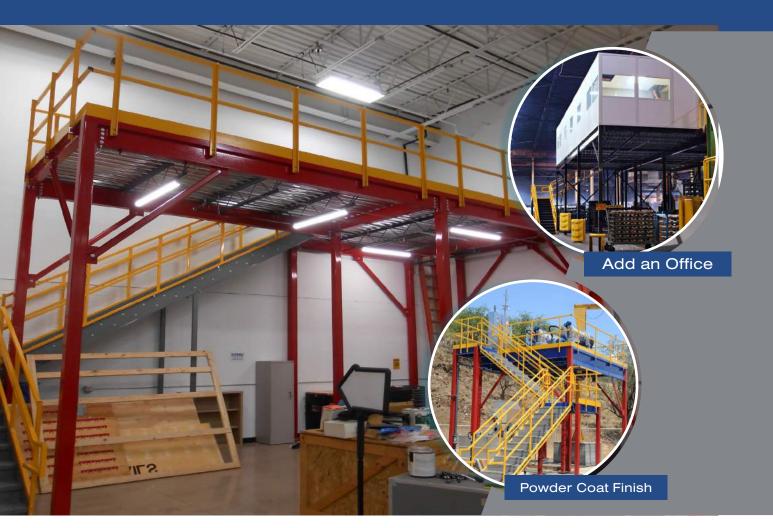

# **Structural Mezzanines**

### **Utilize Wasted Space in Your Facility**

### **Superior Construction**

Panel Built's steel line fabricates powder-coated structural steel mezzanines and stair systems to your specifications—with custom sizes, heights, spans, decking materials and landings. Heavy-duty and long-lasting, Panel Built is your single-source mezzanine system provider. "PBIwastheGCforournewoffice inWyoming.Theydidagreatjob onourbuildinginspiteofweather andlaborshortages.Wehadmany changesduringconstructionand theyalwaysmadethemhappen." - Jim Wilson President

#### Features

Modular bolt-together systems

- Sturdy handrail with 4" kickplate
- Heavy-duty columns & baseplates

Heavy-duty prefabricated stairs and accessories

4-MIL powder coated steel components provide a superior level of durability against abusive, corrosive applications