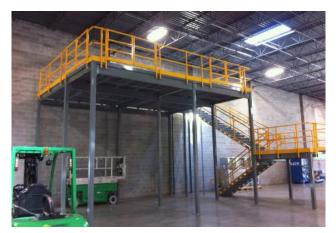

# **Structural Mezzanines**

### **Utilize Wasted Space in Your Facility**

### **Superior Construction**

Panel Built's steel line fabricates powder-coated structural steel mezzanines and stair systems to your specifications—with custom sizes, heights, spans, decking materials and landings. Heavy-duty and long-lasting, Panel Built is your single-source mezzanine system provider. "PBIwastheGCforournewoffice inWyoming.Theydidagreatjob onourbuildinginspiteofweather andlaborshortages.Wehadmany changesduringconstructionand theyalwaysmadethemhappen." - Jim Wilson President

#### Features

Modular bolt-together systems

- Sturdy handrail with 4" kickplate
- Heavy-duty columns & baseplates

Heavy-duty prefabricated stairs and accessories

4-MIL powder coated steel components provide a superior level of durability against abusive, corrosive applications